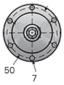

## G1-BSJ-UR 3:1

Call 800-321-7800 or visit us online at www.nookindustries.com to configure and order your G1-BSJ-UR 3:1 today!

Grease [kg]

For ordering, specify "L" dimension L(min) = Travel + 249

| ,                               |      |
|---------------------------------|------|
|                                 |      |
|                                 |      |
| Details                         |      |
| Capacity [kN]                   | 15   |
| Gear Ratio                      | 3:1  |
| Raise for One Turn of Worm [mm] | 1.60 |
| Torque to Raise 1 kN [Nm]       | 0.34 |
| Tare Drag Torque [Nm]           | 1.70 |
| Lifting Screw Diameter [mm]     | 25   |
| Screw Lead [mm]                 | 5    |
| BackDrive Holding Torque [Nm]   | 1.16 |
| Performance Specifications      |      |
| Maximum Input Torque [Nm]       | 50   |
| Dynamic Load Ca [kN]            | 2.3  |
| Weight                          |      |
| Base 0 Travel [kg]              | 7.70 |
| Per 100mm of Travel [kg]        | 0.32 |
| 0 5 1                           | 2.22 |