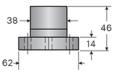

## G1-BSJ-UR 3:1

Call 800-321-7800 or visit us online at www.nookindustries.com to configure and order your G1-BSJ-UR 3:1 today!

Grease [kg]

For ordering, specify "L" dimension L(min) = Travel + 249

| ,                               |      |
|---------------------------------|------|
|                                 |      |
|                                 |      |
| Details                         |      |
| Capacity [kN]                   | 15   |
| Gear Ratio                      | 3:1  |
| Raise for One Turn of Worm [mm] | 1.60 |
| Torque to Raise 1 kN [Nm]       | 0.34 |
| Tare Drag Torque [Nm]           | 1.70 |
| Lifting Screw Diameter [mm]     | 25   |
| Screw Lead [mm]                 | 5    |
| BackDrive Holding Torque [Nm]   | 1.16 |
| Performance Specifications      |      |
| Maximum Input Torque [Nm]       | 50   |
| Dynamic Load Ca [kN]            | 2.3  |
| Weight                          |      |
| Base 0 Travel [kg]              | 7.70 |
| Per 100mm of Travel [kg]        | 0.32 |
| 0 5 1                           | 2.22 |