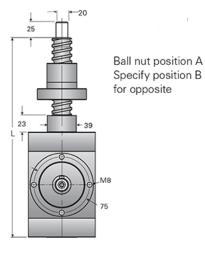

## G1-BSJ-UR 3:1

Call 800-321-7800 or visit us online at www.nookindustries.com to configure and order your G1-BSJ-UR 3:1 today!

Grease [kg]

For ordering, specify "L" dimension L(min) = Travel + 249

| ,                               |      |
|---------------------------------|------|
|                                 |      |
|                                 |      |
| Details                         |      |
| Capacity [kN]                   | 15   |
| Gear Ratio                      | 3:1  |
| Raise for One Turn of Worm [mm] | 1.60 |
| Torque to Raise 1 kN [Nm]       | 0.34 |
| Tare Drag Torque [Nm]           | 1.70 |
| Lifting Screw Diameter [mm]     | 25   |
| Screw Lead [mm]                 | 5    |
| BackDrive Holding Torque [Nm]   | 1.16 |
| Performance Specifications      |      |
| Maximum Input Torque [Nm]       | 50   |
| Dynamic Load Ca [kN]            | 2.3  |
| Weight                          |      |
| Base 0 Travel [kg]              | 7.70 |
| Per 100mm of Travel [kg]        | 0.32 |
| 0 5 1                           | 2.22 |