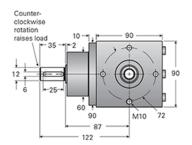

## G1-BSJ-UR 3:1

Call 800-321-7800 or visit us online at www.nookindustries.com to configure and order your G1-BSJ-UR 3:1 today!

Grease [kg]

For ordering, specify "L" dimension L(min) = Travel + 249

| ,                               |      |
|---------------------------------|------|
|                                 |      |
|                                 |      |
| Details                         |      |
| Capacity [kN]                   | 15   |
| Gear Ratio                      | 3:1  |
| Raise for One Turn of Worm [mm] | 1.60 |
| Torque to Raise 1 kN [Nm]       | 0.34 |
| Tare Drag Torque [Nm]           | 1.70 |
| Lifting Screw Diameter [mm]     | 25   |
| Screw Lead [mm]                 | 5    |
| BackDrive Holding Torque [Nm]   | 1.16 |
| Performance Specifications      |      |
| Maximum Input Torque [Nm]       | 50   |
| Dynamic Load Ca [kN]            | 2.3  |
| Weight                          |      |
| Base 0 Travel [kg]              | 7.70 |
| Per 100mm of Travel [kg]        | 0.32 |
| 0 5 1                           | 2.22 |