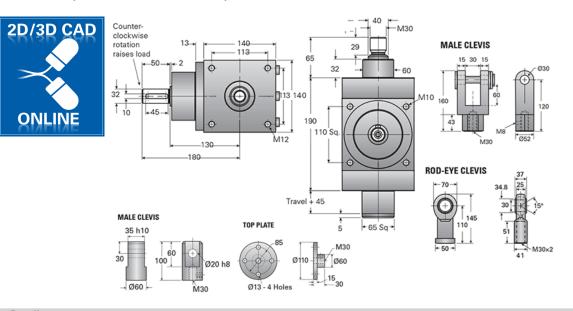

## **Product Specification Sheet**

## G2-BSJ-UK 2:1

Call 800-321-7800 or visit us online at www.nookindustries.com to configure and order your G2-BSJ-UK 2:1 today!

| Details                         |       |
|---------------------------------|-------|
| Capacity [kN]                   | 50    |
| Gear Ratio                      | 2:1   |
| Raise for One Turn of Worm [mm] | 2.50  |
| Torque to Raise 1 kN [Nm]       | 0.53  |
| Tare Drag Torque [Nm]           | 2.30  |
| Lifting Screw Diameter [mm]     | 40    |
| Screw Lead [mm]                 | 5     |
| BackDrive Holding Torque [Nm]   | 9.64  |
| Performance Specifications      |       |
| Maximum Input Torque [Nm]       | 175   |
| Dynamic Load Ca [kN]            | 23.8  |
| Weight                          |       |
| Base 0 Travel [kg]              | 15.90 |
| Per 100mm of Travel [kg]        | 0.81  |
| Grease [kg]                     | 0.45  |
|                                 |       |