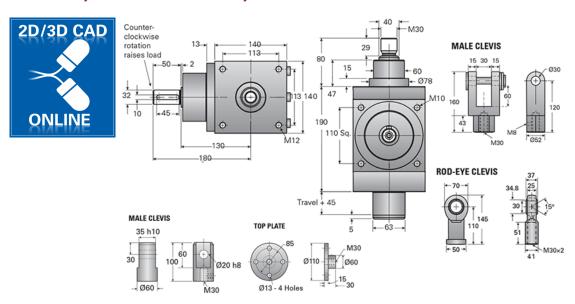

## **G2HL-BSJ-U 2:1**

Call 800-321-7800 or visit us online at www.nookindustries.com to configure and order your G2HL-BSJ-U 2:1 today!

| Details                         |       |
|---------------------------------|-------|
| Capacity [kN]                   | 50    |
| Gear Ratio                      | 2:1   |
| Raise for One Turn of Worm [mm] | 5.00  |
| Torque to Raise 1 kN [Nm]       | 1.06  |
| Tare Drag Torque [Nm]           | 2.30  |
| Lifting Screw Diameter [mm]     | 32    |
| Screw Lead [mm]                 | 10    |
| BackDrive Holding Torque [Nm]   | 21.57 |
| Performance Specifications      |       |
| Maximum Input Torque [Nm]       | 175   |
| Dynamic Load Ca [kN]            | 33.4  |
| Weight                          |       |
| Base 0 Travel [kg]              | 15.90 |
| Per 100mm of Travel [kg]        | 0.81  |
| Grease [kg]                     | 0.45  |