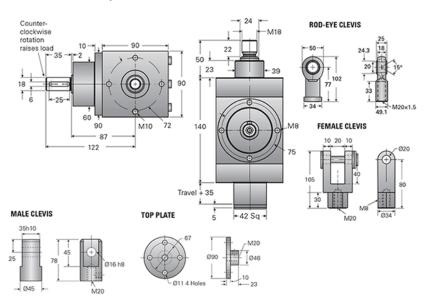

## G1-MSJ-UK 2:1

Call 800-321-7800 or visit us online at www.nookindustries.com to configure and order your G1-MSJ-UK 2:1 today!

| Details                         |      |
|---------------------------------|------|
| Capacity [kN]                   | 20.6 |
| Gear Ratio                      | 2:1  |
| Raise for One Turn of Worm [mm] | 2.50 |
| Torque to Raise 1 kN [Nm]       | 0.88 |
| Tare Drag Torque [Nm]           | 1.80 |
| Lifting Screw Diameter [mm]     | 24   |
| Screw Lead [mm]                 | 5    |
| BackDrive Holding Torque [Nm]   | 1.06 |
| Performance Specifications      |      |
| Maximum Input Torque [Nm]       | 50   |
| Weight                          |      |
| Base 0 Travel [kg]              | 7.70 |
| Per 100mm of Travel [kg]        | 0.32 |
| Grease [kg]                     | 0.22 |