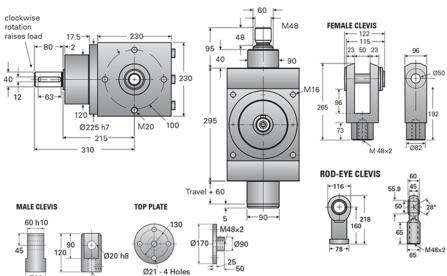

→ Ø90 -

M48 x 2

## G3-MSJ-U 3:1

Call 800-321-7800 or visit us online at www.nookindustries.com to configure and order your G3-MSJ-U 3:1 today!

| Details                         |       |
|---------------------------------|-------|
| Capacity [kN]                   | 117   |
| Gear Ratio                      | 3:1   |
| Raise for One Turn of Worm [mm] | 3.00  |
| Torque to Raise 1 kN [Nm]       | 1.36  |
| Tare Drag Torque [Nm]           | 4.30  |
| Lifting Screw Diameter [mm]     | 60    |
| Screw Lead [mm]                 | 9     |
| BackDrive Holding Torque [Nm]   | 7.73  |
| Performance Specifications      |       |
| Maximum Input Torque [Nm]       | 1600  |
| Weight                          |       |
| Base 0 Travel [kg]              | 36.30 |
| Per 100mm of Travel [kg]        | 2.12  |
| Grease [kg]                     | 1.00  |