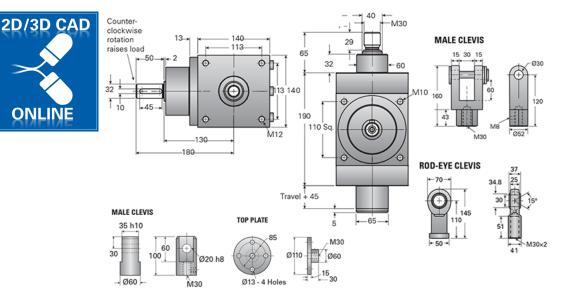

## G2-MSJ-U 3:1

Call 800-321-7800 or visit us online at www.nookindustries.com to configure and order your G2-MSJ-U 3:1 today!

| Details                         |       |
|---------------------------------|-------|
| Capacity [kN]                   | 44.5  |
| Gear Ratio                      | 3:1   |
| Raise for One Turn of Worm [mm] | 2.30  |
| Torque to Raise 1 kN [Nm]       | 0.93  |
| Tare Drag Torque [Nm]           | 2.20  |
| Lifting Screw Diameter [mm]     | 40    |
| Screw Lead [mm]                 | 7     |
| BackDrive Holding Torque [Nm]   | 3.73  |
| Performance Specifications      |       |
| Maximum Input Torque [Nm]       | 175   |
| Weight                          |       |
| Base 0 Travel [kg]              | 15.90 |
| Per 100mm of Travel [kg]        | 0.81  |
| Grease [kg]                     | 0.45  |