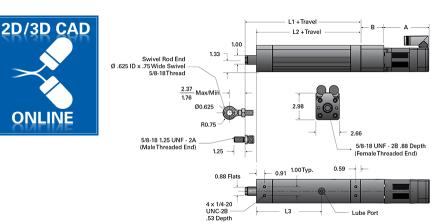

## PA05-I 0631-1000 SRT RA V

## Call 800-321-7800 or visit us online at www.nookindustries.com to configure and order your PA05-I 0631-1000 SRT RA V today!

| Details                                                                  |                  |
|--------------------------------------------------------------------------|------------------|
| Screw                                                                    | 0631-1000 SRT RA |
| Ball Circle Diameter [in]                                                | 0.631            |
| Screw Lead [in]                                                          | 1.000            |
| Performance Specifications                                               |                  |
| Lead Accuracy +/- [in/in]                                                | 0.004            |
| Efficiency [%]                                                           | >90              |
| Ball Nut Max Velocity [in/min]                                           | 3000             |
| Max Capacity [lb]                                                        | 620              |
| Dynamic Load [lb] (Ball screw L10 life based on 1 mil. Inches of travel) | 620              |
| Dimensions                                                               |                  |
| L1 + Travel [in]                                                         | 9.05             |
| L2 + Travel [in]                                                         | 7.78             |
| L3 [in]                                                                  | 7.34             |
| A (w/out Reducer, No Brake) [in]                                         | 5.42             |
| A (w/out Reducer, Brake) [in]                                            | 6.96             |
| A (w/Reducer, No Brake) [in]                                             | 8.09             |
| A (w/Reducer, Brake) [in]                                                | 9.62             |
| B (w/out Reducer) [in]                                                   | 2.44             |
| B (w/Reducer) [in]                                                       | 2.91             |