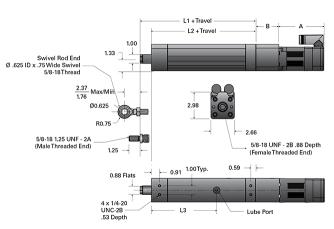

## PA05-I 0750-0500 SRT RA V

Call 800-321-7800 or visit us online at www.nookindustries.com to configure and order your PA05-I 0750-0500 SRT RA V today!

| Details                                                                  |                  |
|--------------------------------------------------------------------------|------------------|
| Screw                                                                    | 0750-0500 SRT RA |
| Ball Circle Diameter [in]                                                | 0.750            |
| Screw Lead [in]                                                          | 0.500            |
| Performance Specifications                                               |                  |
| Lead Accuracy +/- [in/in]                                                | 0.004            |
| Efficiency [%]                                                           | >90              |
| Ball Nut Max Velocity [in/min]                                           | 1500             |
| Max Capacity [lb]                                                        | 1000             |
| Dynamic Load [lb] (Ball screw L10 life based on 1 mil. Inches of travel) | 2723             |
| Dimensions                                                               |                  |
| L1 + Travel [in]                                                         | 10.10            |
| L2 + Travel [in]                                                         | 8.83             |
| L3 [in]                                                                  | 8.40             |
| A (w/out Reducer, No Brake) [in]                                         | 5.42             |
| A (w/out Reducer, Brake) [in]                                            | 6.96             |
| A (w/Reducer, No Brake) [in]                                             | 8.98             |
| A (w/Reducer, Brake) [in]                                                | 10.52            |
| B (w/out Reducer) [in]                                                   | 2.44             |
| B (w/Reducer) [in]                                                       | 2.86             |
|                                                                          |                  |