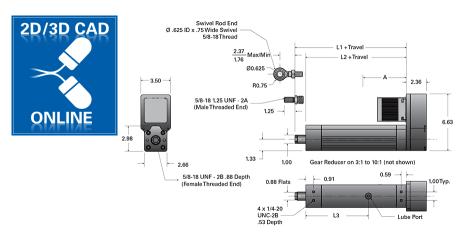

## PA05-P 0750-0500 SRT RA T

Call 800-321-7800 or visit us online at www.nookindustries.com to configure and order your PA05-P 0750-0500 SRT RA T today!

| Details                                                                  |                                              |
|--------------------------------------------------------------------------|----------------------------------------------|
| Screw                                                                    | 0750-0500 SRT RA                             |
| Ball Circle Diameter [in]                                                | 0.750                                        |
| Screw Lead [in]                                                          | 0.500                                        |
| Performance Specifications                                               |                                              |
| Lead Accuracy +/- [in/in]                                                | 0.004                                        |
| Efficiency [%]                                                           | >90                                          |
| Ball Nut Max Velocity [in/min]                                           | 2000                                         |
| Max Capacity [lb]                                                        | 1000                                         |
| Dynamic Load [lb] (Ball screw L10 life based on 1 mil. Inches of travel) | 2723                                         |
| Dimensions                                                               |                                              |
| L1 + Travel [in]                                                         | 10.10                                        |
| L2 + Travel [in]                                                         | 8.83                                         |
| L3 [in]                                                                  | 8.40                                         |
| A (w/out Reducer, No Brake) [in]                                         | T23 2.80 / T34 4.96 /T23IP 3.04 / T34IP 5.00 |
| A (w/out Reducer, Brake) [in]                                            | T23B 4.05 / T34B 6.13                        |
| A (w/Reducer, No Brake) [in]                                             | T23 6.39                                     |
| A (w/Reducer, Brake) [in]                                                | T23B 7.64                                    |