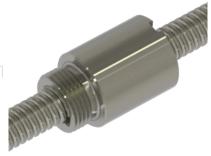

## MBN 12 × 2.5 RA V-Thread

Call 800-321-7800 or visit us online at www.nookindustries.com to configure and order your MBN 12 × 2.5 RA V-Thread today!

| Product Info                               |          |
|--------------------------------------------|----------|
| Nominal Rod Diameter [mm]                  | 11.75    |
| Material                                   | 4150     |
| Thread Direction                           | RH       |
| Details                                    |          |
| Lead [mm]                                  | 2.5      |
| Active Turns                               | 5        |
| Nominal Ball Dia. [mm]                     | 1.588    |
| Ball Nut Number                            | MBN11112 |
| Nut Weight [g]                             | 8.6      |
| Screw Weight [g/m]                         | 215      |
| End Code for Types 1,2, and 3              | 10       |
| End Code for Types 4                       | 6        |
| End Code for Types 6                       | 10       |
| End Code for Types 7                       | 8        |
| Performance Specifications                 |          |
| Dynamic Load Ca [N]                        | 2980     |
| Static Load [N]                            | 4960     |
| Linear Speed (Based on DN Values) [mm/min] | 14600    |
| Forces and Torques                         |          |
| Torque to Raise 1 kN [N⋅m]                 | 0.443    |
| Screw Dimensions                           |          |
| A [mm]                                     | 11.75    |
| B [mm]                                     | 10.2     |
| Nut Dimensions                             |          |
| C [mm]                                     | 25.5     |
| D [mm]                                     | M20×1.5  |
| H [mm]                                     | 39       |
| K [mm]                                     | 8        |
| R [mm]                                     | -        |