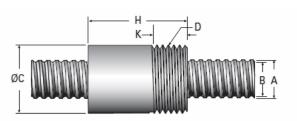

## MBN 12 × 2.5 RA V-Thread

Call 800-321-7800 or visit us online at www.nookindustries.com to configure and order your MBN 12 × 2.5 RA V-Thread today!

| Product Info                               |          |
|--------------------------------------------|----------|
| Nominal Rod Diameter [mm]                  | 11.75    |
| Material                                   | 4150     |
| Thread Direction                           | RH       |
| Details                                    |          |
| Lead [mm]                                  | 2.5      |
| Active Turns                               | 5        |
| Nominal Ball Dia. [mm]                     | 1.588    |
| Ball Nut Number                            | MBN11112 |
| Nut Weight [g]                             | 8.6      |
| Screw Weight [g/m]                         | 215      |
| End Code for Types 1,2, and 3              | 10       |
| End Code for Types 4                       | 6        |
| End Code for Types 6                       | 10       |
| End Code for Types 7                       | 8        |
| Performance Specifications                 |          |
| Dynamic Load Ca [N]                        | 2980     |
| Static Load [N]                            | 4960     |
| Linear Speed (Based on DN Values) [mm/min] | 14600    |
| Forces and Torques                         |          |
| Torque to Raise 1 kN [N⋅m]                 | 0.443    |
| Screw Dimensions                           |          |
| A [mm]                                     | 11.75    |
| B [mm]                                     | 10.2     |
| Nut Dimensions                             |          |
| C [mm]                                     | 25.5     |
| D [mm]                                     | M20×1.5  |
| H [mm]                                     | 39       |
| K [mm]                                     | 8        |
| R [mm]                                     | -        |