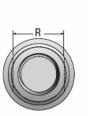

## **Product Specification Sheet**

## MBN 6×1.25 RS V-Thread

## Call 800-321-7800 or visit us online at www.nookindustries.com to configure and order your MBN 6×1.25 RS V-Thread today!









| Product Info                               |          |
|--------------------------------------------|----------|
| Nominal Rod Diameter [mm]                  | 6.20     |
| Material                                   | SS       |
| Thread Direction                           | RH       |
| Details                                    |          |
| Lead [mm]                                  | 1.25     |
| Active Turns                               | 2        |
| Nominal Ball Dia. [mm]                     | 0.800    |
| Ball Nut Number                            | MBN10636 |
| Nut Weight [g]                             | 8.6      |
| Screw Weight [g/m]                         | 215      |
| End Code for Types 1,2, and 3              | 5        |
| End Code for Types 4