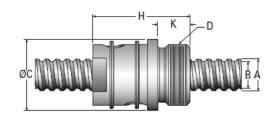

## **Product Specification Sheet**

## MBN 6×1.25 RS V-Thread

## Call 800-321-7800 or visit us online at www.nookindustries.com to configure and order your MBN 6×1.25 RS V-Thread today!









| Product Info                               |          |
|--------------------------------------------|----------|
| Nominal Rod Diameter [mm]                  | 6.20     |
| Material                                   | SS       |
| Thread Direction                           | RH       |
| Details                                    |          |
| Lead [mm]                                  | 1.25     |
| Active Turns                               | 2        |
| Nominal Ball Dia. [mm]                     | 0.800    |
| Ball Nut Number                            | MBN10636 |
| Nut Weight [g]                             | 8.6      |
| Screw Weight [g/m]                         | 215      |
| End Code for Types 1,2, and 3              | 5        |
| End Code for Types 4