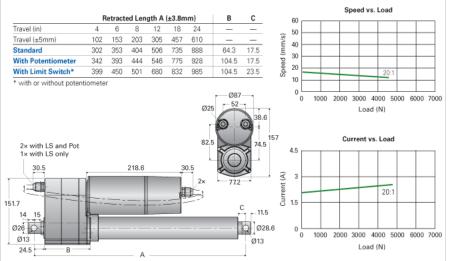

## NIA5-115-20-B

Call 800-321-7800 or visit us online at www.nookindustries.com to configure and order your NIA5-115-20-B today!

| Product Info                   |            |
|--------------------------------|------------|
| Screw Type                     | Ball Screw |
| Details                        |            |
| Voltage [VAC]                  | 115        |
| Hertz [Hz]                     | 60         |
| Gear Ratio                     | 20:1       |
| Speed At No Load [mm/s]        | 10.8       |
| Speed At Full Load [mm/s]      | 9.3        |
| Load Capacity Dynamic Load [N] | 4500       |
| Load Capacity Static Load [N]  | 13600      |
| Amps                           | 2.2        |
| Performance Specifications     |            |
| Duty Cycle [% of 5 Minutes]    | 25         |
| Rated Cycles At Full Load      | 10000      |
| Protection Class               | IP65       |
|                                |            |