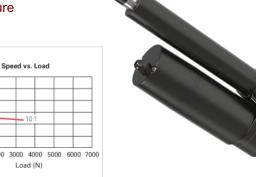

## NIA5-115-10-B

2D/3D CAD

ONLINE

Call 800-321-7800 or visit us online at www.nookindustries.com to configure and order your NIA5-115-10-B today!

| Product Info                   |            |
|--------------------------------|------------|
| Screw Type                     | Ball Screw |
| Details                        |            |
| Voltage [VAC]                  | 115        |
| Hertz [Hz]                     | 60         |
| Gear Ratio                     | 10:1       |
| Speed At No Load [mm/s]        | 21.8       |
| Speed At Full Load [mm/s]      | 17.5       |
| Load Capacity Dynamic Load [N] | 3500       |
| Load Capacity Static Load [N]  | 13600      |
| Amps                           | 3.1        |
| Performance Specifications     |            |
| Duty Cycle [% of 5 Minutes]    | 25         |
| Rated Cycles At Full Load      | 10000      |
| Protection Class               | IP65       |