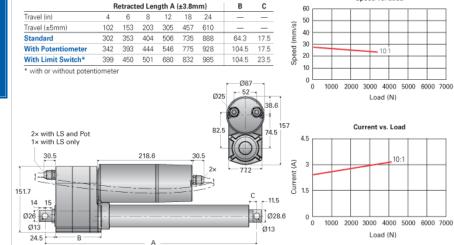

## NIA5-115-10-B

2D/3D CAD

ONLINE

Call 800-321-7800 or visit us online at www.nookindustries.com to configure and order your NIA5-115-10-B today!

| Product Info                   |            |
|--------------------------------|------------|
| Screw Type                     | Ball Screw |
| Details                        |            |
| Voltage [VAC]                  | 115        |
| Hertz [Hz]                     | 60         |
| Gear Ratio                     | 10:1       |
| Speed At No Load [mm/s]        | 21.8       |
| Speed At Full Load [mm/s]      | 17.5       |
| Load Capacity Dynamic Load [N] | 3500       |
| Load Capacity Static Load [N]  | 13600      |
| Amps                           | 3.1        |
| Performance Specifications     |            |
| Duty Cycle [% of 5 Minutes]    | 25         |
| Rated Cycles At Full Load      | 10000      |
| Protection Class               | IP65       |