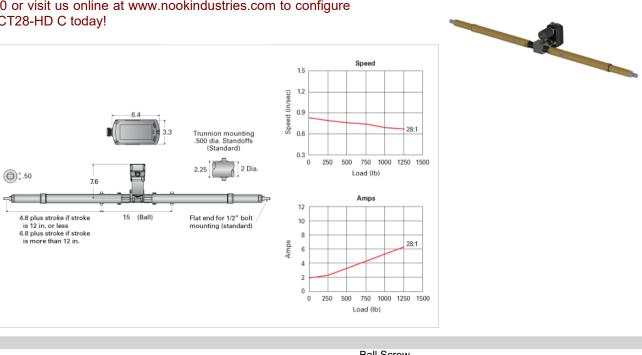

## CCT28-HD C

Call 800-321-7800 or visit us online at www.nookindustries.com to configure and order your CCT28-HD C today!

Product Info

| FIGUELING                      |                  |
|--------------------------------|------------------|
| Screw Type                     | Ball Screw       |
| Details                        |                  |
| Screw Size                     | 0631-0200 SRT RA |
| Voltage                        | 36 VDC           |
| Gear Ratio                     | 28:1             |
| Load Capacity [lb]             | 1250             |
| Speed [in/sec]                 | 0.7              |
| Amps                           | 6                |
| Trunnion -Trunnion [in]        | 15.5             |
| Performance Specifications     |                  |
| Duty Cycle [% of 5 Minutes]    | 25               |
| Protection Class               | IP54             |
| Maximum Temperature Range [F°] | 160              |
| Minimum Temperature Range [F°] | -30              |
|                                |                  |