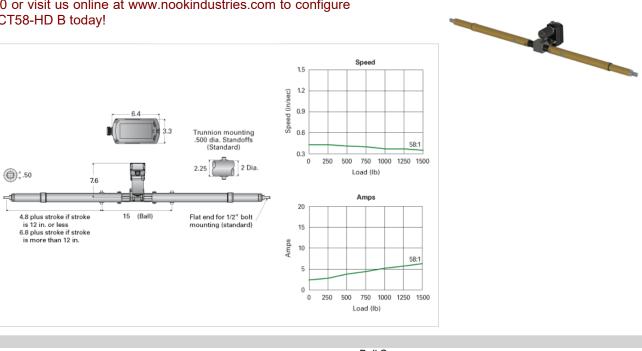

## CCT58-HD B

Call 800-321-7800 or visit us online at www.nookindustries.com to configure and order your CCT58-HD B today!

Due des states

| Product Info                   |                  |
|--------------------------------|------------------|
| Screw Type                     | Ball Screw       |
| Details                        |                  |
| Screw Size                     | 0631-0200 SRT RA |
| Voltage                        | 24 VDC           |
| Gear Ratio                     | 58:1             |
| Load Capacity [lb]             | 1500             |
| Speed [in/sec]                 | 0.3              |
| Amps                           | 6                |
| Trunnion -Trunnion [in]        | 15.5             |
| Performance Specifications     |                  |
| Duty Cycle [% of 5 Minutes]    | 25               |
| Protection Class               | IP54             |
| Maximum Temperature Range [F°] | 160              |
| Minimum Temperature Range [F°] | -30              |
|                                |                  |