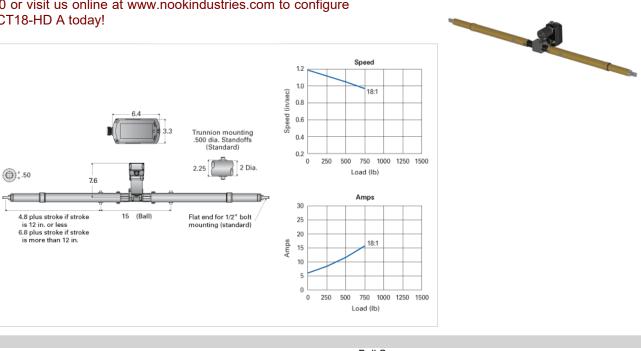

## CCT18-HD A

Call 800-321-7800 or visit us online at www.nookindustries.com to configure and order your CCT18-HD A today!

Due des states

| Product Info                   |                  |
|--------------------------------|------------------|
| Screw Type                     | Ball Screw       |
| Details                        |                  |
| Screw Size                     | 0631-0200 SRT RA |
| Voltage                        | 12 VDC           |
| Gear Ratio                     | 18:1             |
| Load Capacity [lb]             | 750              |
| Speed [in/sec]                 | 1                |
| Amps                           | 15               |
| Trunnion -Trunnion [in]        | 15.5             |
| Performance Specifications     |                  |
| Duty Cycle [% of 5 Minutes]    | 25               |
| Protection Class               | IP54             |
| Maximum Temperature Range [F°] | 160              |
| Minimum Temperature Range [F°] | -30              |
| · • • •                        |                  |