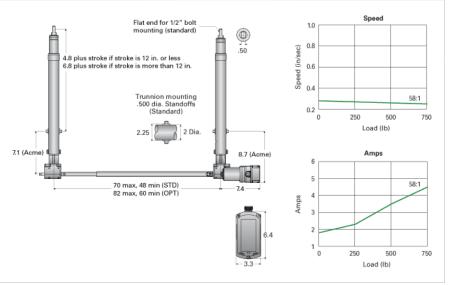

## **CCU58-A8 C**

Call 800-321-7800 or visit us online at www.nookindustries.com to configure and order your CCU58-A8 C today!

| Product Info                   |            |
|--------------------------------|------------|
| Screw Type                     | Acme Screw |
| Details                        |            |
| Screw Size                     | 5/8-5 RA   |
| Voltage                        | 36 VDC     |
| Gear Ratio                     | 58:1       |
| Load Capacity [lb]             | 750        |
| Speed [in/sec]                 | 0.2        |
| Amps                           | 5          |
| Maximum Cylinder Width [in]    | 70         |
| Minimum Cylinder Width [in]    | 48         |
| Performance Specifications     |            |
| Duty Cycle [% of 5 Minutes]    | 25         |
| Protection Class               | IP54       |
| Maximum Temperature Range [F°] | 160        |
| Minimum Temperature Range [F°] | -30        |