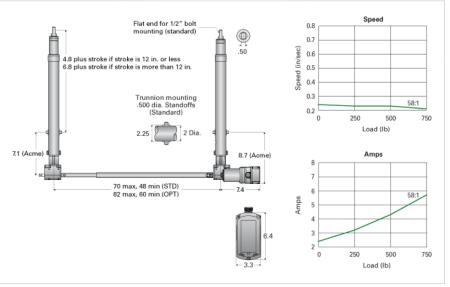

## **CCU58-A8 B**

Call 800-321-7800 or visit us online at www.nookindustries.com to configure and order your CCU58-A8 B today!

| Product Info                   |            |
|--------------------------------|------------|
| Screw Type                     | Acme Screw |
| Details                        |            |
| Screw Size                     | 5/8-5 RA   |
| Voltage                        | 24 VDC     |
| Gear Ratio                     | 58:1       |
| Load Capacity [lb]             | 750        |
| Speed [in/sec]                 | 0.2        |
| Amps                           | 6          |
| Maximum Cylinder Width [in]    | 70         |
| Minimum Cylinder Width [in]    | 48         |
| Performance Specifications     |            |
| Duty Cycle [% of 5 Minutes]    | 25         |
| Protection Class               | IP54       |
| Maximum Temperature Range [F°] | 160        |
| Minimum Temperature Range [F°] | -30        |