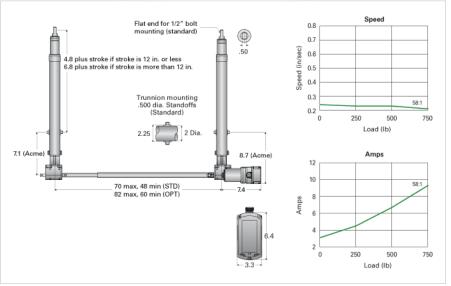

## **CCU58-A8 A**

Call 800-321-7800 or visit us online at www.nookindustries.com to configure and order your CCU58-A8 A today!

| Product Info                   |            |
|--------------------------------|------------|
| Screw Type                     | Acme Screw |
| Details                        |            |
| Screw Size                     | 5/8-5 RA   |
| Voltage                        | 12 VDC     |
| Gear Ratio                     | 58:1       |
| Load Capacity [lb]             | 750        |
| Speed [in/sec]                 | 0.2        |
| Amps                           | 9          |
| Maximum Cylinder Width [in]    | 70         |
| Minimum Cylinder Width [in]    | 48         |
| Performance Specifications     |            |
| Duty Cycle [% of 5 Minutes]    | 25         |
| Protection Class               | IP54       |
| Maximum Temperature Range [F°] | 160        |
| Minimum Temperature Range [F°] | -30        |