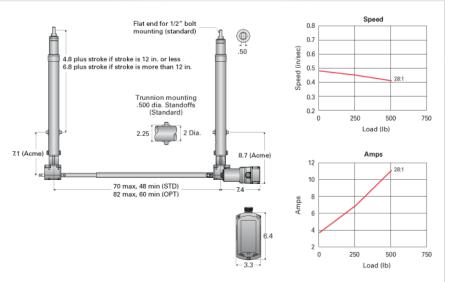

## **CCU28-A8 A**

Call 800-321-7800 or visit us online at www.nookindustries.com to configure and order your CCU28-A8 A today!

| Product Info                   |            |
|--------------------------------|------------|
| Screw Type                     | Acme Screw |
| Details                        |            |
| Screw Size                     | 5/8-5 RA   |
| Voltage                        | 12 VDC     |
| Gear Ratio                     | 28:1       |
| Load Capacity [lb]             | 500        |
| Speed [in/sec]                 | 0.4        |
| Amps                           | 10         |
| Maximum Cylinder Width [in]    | 70         |
| Minimum Cylinder Width [in]    | 48         |
| Performance Specifications     |            |
| Duty Cycle [% of 5 Minutes]    | 25         |
| Protection Class               | IP54       |
| Maximum Temperature Range [F°] | 160        |
| Minimum Temperature Range [F°] | -30        |