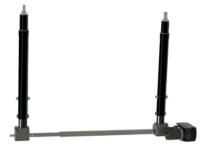

## **CCU28-A8 A**

Call 800-321-7800 or visit us online at www.nookindustries.com to configure and order your CCU28-A8 A today!

| Product Info                   |            |
|--------------------------------|------------|
| Screw Type                     | Acme Screw |
| Details                        |            |
| Screw Size                     | 5/8-5 RA   |
| Voltage                        | 12 VDC     |
| Gear Ratio                     | 28:1       |
| Load Capacity [lb]             | 500        |
| Speed [in/sec]                 | 0.4        |
| Amps                           | 10         |
| Maximum Cylinder Width [in]    | 70         |
| Minimum Cylinder Width [in]    | 48         |
| Performance Specifications     |            |
| Duty Cycle [% of 5 Minutes]    | 25         |
| Protection Class               | IP54       |
| Maximum Temperature Range [F°] | 160        |
| Minimum Temperature Range [F°] | -30        |