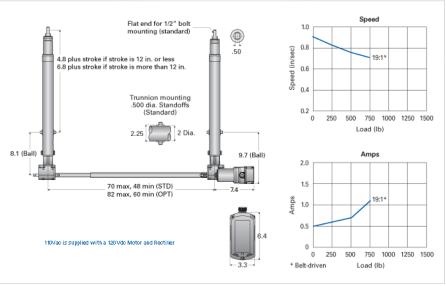

## CCU19-HD E

Call 800-321-7800 or visit us online at www.nookindustries.com to configure and order your CCU19-HD E today!

| Product Info                   |                  |
|--------------------------------|------------------|
| Screw Type                     | Ball Screw       |
| Details                        |                  |
| Screw Size                     | 0631-0200 SRT RA |
| Voltage                        | 110 VAC          |
| Gear Ratio                     | 19:1 Belt Drive  |
| Load Capacity [lb]             | 750              |
| Speed [in/sec]                 | 0.7              |
| Amps                           | 1.1              |
| Maximum Cylinder Width [in]    | 70               |
| Minimum Cylinder Width [in]    | 48               |
| Performance Specifications     |                  |
| Duty Cycle [% of 5 Minutes]    | 25               |
| Protection Class               | IP54             |
| Maximum Temperature Range [F°] | 160              |
| Minimum Temperature Range [F°] | -30              |