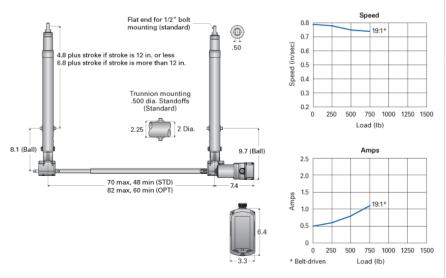

## CCU19-HD D

Call 800-321-7800 or visit us online at www.nookindustries.com to configure and order your CCU19-HD D today!

| Product Info                   |                  |
|--------------------------------|------------------|
| Screw Type                     | Ball Screw       |
| Details                        |                  |
| Screw Size                     | 0631-0200 SRT RA |
| Voltage                        | 90 VDC           |
| Gear Ratio                     | 19:1 Belt Drive  |
| Load Capacity [lb]             | 750              |
| Speed [in/sec]                 | 0.75             |
| Amps                           | 1                |
| Maximum Cylinder Width [in]    | 70               |
| Minimum Cylinder Width [in]    | 48               |
| Performance Specifications     |                  |
| Duty Cycle [% of 5 Minutes]    | 25               |
| Protection Class               | IP54             |
| Maximum Temperature Range [F°] | 160              |
| Minimum Temperature Range [F°] | -30              |