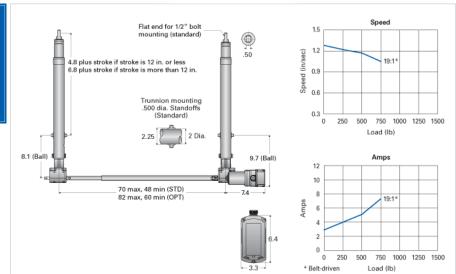

## CCU19-HD C

Call 800-321-7800 or visit us online at www.nookindustries.com to configure and order your CCU19-HD C today!

| Product Info                   |                  |
|--------------------------------|------------------|
| Screw Type                     | Ball Screw       |
| Details                        |                  |
| Screw Size                     | 0631-0200 SRT RA |
| Voltage                        | 36 VDC           |
| Gear Ratio                     | 19:1 Belt Drive  |
| Load Capacity [lb]             | 750              |
| Speed [in/sec]                 | 1                |
| Amps                           | 7                |
| Maximum Cylinder Width [in]    | 70               |
| Minimum Cylinder Width [in]    | 48               |
| Performance Specifications     |                  |
| Duty Cycle [% of 5 Minutes]    | 25               |
| Protection Class               | IP54             |
| Maximum Temperature Range [F°] | 160              |
| Minimum Temperature Range [F°] | -30              |