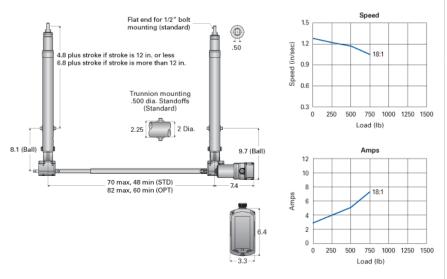

## CCU18-HD C

Call 800-321-7800 or visit us online at www.nookindustries.com to configure and order your CCU18-HD C today!

| Product Info                   |                  |
|--------------------------------|------------------|
| Screw Type                     | Ball Screw       |
| Details                        |                  |
| Screw Size                     | 0631-0200 SRT RA |
| Voltage                        | 36 VDC           |
| Gear Ratio                     | 18:1             |
| Load Capacity [lb]             | 750              |
| Speed [in/sec]                 | 1                |
| Amps                           | 7                |
| Maximum Cylinder Width [in]    | 70               |
| Minimum Cylinder Width [in]    | 48               |
| Performance Specifications     |                  |
| Duty Cycle [% of 5 Minutes]    | 25               |
| Protection Class               | IP54             |
| Maximum Temperature Range [F°] | 160              |
| Minimum Temperature Range [F°] | -30              |