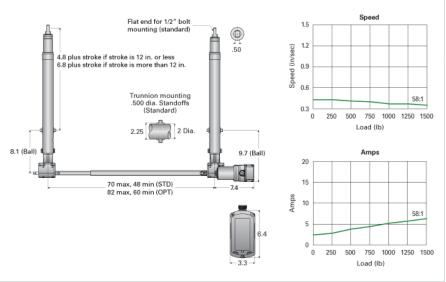

## CCU58-HD B

Call 800-321-7800 or visit us online at www.nookindustries.com to configure and order your CCU58-HD B today!

| Product Info                   |                  |
|--------------------------------|------------------|
| Screw Type                     | Ball Screw       |
| Details                        |                  |
| Screw Size                     | 0631-0200 SRT RA |
| Voltage                        | 24 VDC           |
| Gear Ratio                     | 58:1             |
| Load Capacity [lb]             | 1500             |
| Speed [in/sec]                 | 0.3              |
| Amps                           | 6                |
| Maximum Cylinder Width [in]    | 70               |
| Minimum Cylinder Width [in]    | 48               |
| Performance Specifications     |                  |
| Duty Cycle [% of 5 Minutes]    | 25               |
| Protection Class               | IP54             |
| Maximum Temperature Range [F°] | 160              |
| Minimum Temperature Range [F°] | -30              |