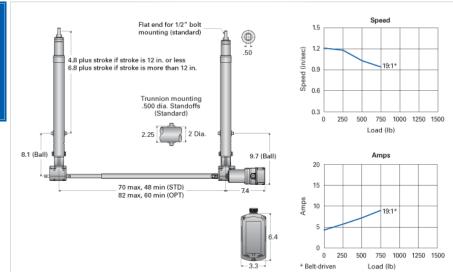

## CCU19-HD B

Call 800-321-7800 or visit us online at www.nookindustries.com to configure and order your CCU19-HD B today!

| Product Info                   |                  |
|--------------------------------|------------------|
| Screw Type                     | Ball Screw       |
| Details                        |                  |
| Screw Size                     | 0631-0200 SRT RA |
| Voltage                        | 24 VDC           |
| Gear Ratio                     | 19:1 Belt Drive  |
| Load Capacity [lb]             | 750              |
| Speed [in/sec]                 | 0.9              |
| Amps                           | 9                |
| Maximum Cylinder Width [in]    | 70               |
| Minimum Cylinder Width [in]    | 48               |
| Performance Specifications     |                  |
| Duty Cycle [% of 5 Minutes]    | 25               |
| Protection Class               | IP54             |
| Maximum Temperature Range [F°] | 160              |
| Minimum Temperature Range [F°] | -30              |
|                                |                  |