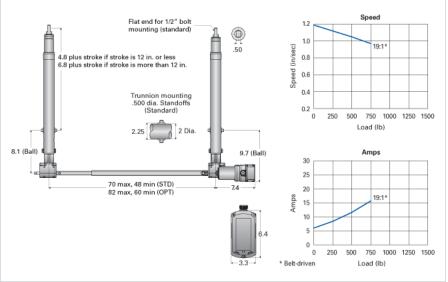

## CCU19-HD A

Call 800-321-7800 or visit us online at www.nookindustries.com to configure and order your CCU19-HD A today!

| Product Info                   |                  |
|--------------------------------|------------------|
| Screw Type                     | Ball Screw       |
| Details                        |                  |
| Screw Size                     | 0631-0200 SRT RA |
| Voltage                        | 12 VDC           |
| Gear Ratio                     | 19:1 Belt Drive  |
| Load Capacity [lb]             | 750              |
| Speed [in/sec]                 | 1                |
| Amps                           | 15               |
| Maximum Cylinder Width [in]    | 70               |
| Minimum Cylinder Width [in]    | 48               |
| Performance Specifications     |                  |
| Duty Cycle [% of 5 Minutes]    | 25               |
| Protection Class               | IP54             |
| Maximum Temperature Range [F°] | 160              |
| Minimum Temperature Range [F°] | -30              |