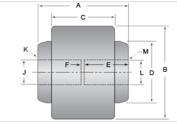

## **Product Specification Sheet**

## Full Flex 1 1/2 x 1 1/4

## Call 800-321-7800 or visit us online at www.nookindustries.com to configure and order your Full Flex 1 $1/2 \times 1 1/4 \text{ today}!$

| Product Info                  |               |
|-------------------------------|---------------|
| Product Code                  | C-1810-03     |
| Dimension                     |               |
| A [in]                        | 3.75          |
| B [in]                        | 3.75          |
| C [in]                        | 2.53          |
| D [in]                        | 2.38          |
| E [in]                        | 1.82          |
| F [in]                        | 0.13          |
| J [in]                        | 1.4995/1.4990 |
| K - Keyway [in]               | 3/8 × 3/16    |
| L [in]                        | 1.2495/1.2490 |
| M - Keyway [in]               | 1/4 × 1/8     |
| Performance Specifications    |               |
| Maximum Torque Rating [in-lb] | 7500          |
| Weight                        |               |
| Weight [lb]                   | 8.00          |