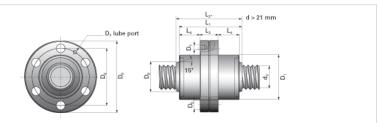

## NRS BF 2W 100x50 w/Wiper

Call 800-321-7800 or visit us online at www.nookindustries.com to configure and order your NRS BF 2W 100x50 w/Wiper today!

| Product Info                                                            |         |  |
|-------------------------------------------------------------------------|---------|--|
| Nominal Rod Diameter [mm]                                               | 100     |  |
| Details                                                                 |         |  |
| Lead [mm]                                                               | 50      |  |
| End Code for Types 1,2,3,5 [* Journals may show tracings of the thread] | n/a     |  |
| Dimensions                                                              |         |  |
| D1 [mm]                                                                 | 200     |  |
| D4 [mm]                                                                 | 245     |  |
| D6 [mm]                                                                 | 275     |  |
| D7                                                                      | M8x1    |  |
| D8 [mm]                                                                 | 122.5   |  |
| L1 [mm]                                                                 | 270     |  |
| L2 [mm]                                                                 | 288     |  |
| L3 [mm]                                                                 | 65      |  |
| L4 [mm]                                                                 | 102.5   |  |
| n x D5                                                                  | 12x17.5 |  |
| Performance Specifications                                              |         |  |
| Backlash [mm]                                                           | 0.07    |  |
| Dynamic Load Ratings Ca [kN]                                            | 822.10  |  |
| Static Load Ratings Coa [kN]                                            | 1292.00 |  |