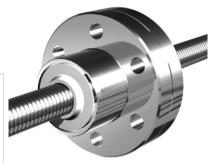

## NRS BF 2W 100x50 w/Wiper

Call 800-321-7800 or visit us online at www.nookindustries.com to configure and order your NRS BF 2W 100x50 w/Wiper today!

| Product Info                                                            |         |  |
|-------------------------------------------------------------------------|---------|--|
| Nominal Rod Diameter [mm]                                               | 100     |  |
| Details                                                                 |         |  |
| Lead [mm]                                                               | 50      |  |
| End Code for Types 1,2,3,5 [* Journals may show tracings of the thread] | n/a     |  |
| Dimensions                                                              |         |  |
| D1 [mm]                                                                 | 200     |  |
| D4 [mm]                                                                 | 245     |  |
| D6 [mm]                                                                 | 275     |  |
| D7                                                                      | M8x1    |  |
| D8 [mm]                                                                 | 122.5   |  |
| L1 [mm]                                                                 | 270     |  |
| L2 [mm]                                                                 | 288     |  |
| L3 [mm]                                                                 | 65      |  |
| L4 [mm]                                                                 | 102.5   |  |
| n x D5                                                                  | 12x17.5 |  |
| Performance Specifications                                              |         |  |
| Backlash [mm]                                                           | 0.07    |  |
| Dynamic Load Ratings Ca [kN]                                            | 822.10  |  |
| Static Load Ratings Coa [kN]                                            | 1292.00 |  |