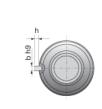

## NRS B NW 120x25

Call 800-321-7800 or visit us online at www.nookindustries.com to configure and order your NRS B NW 120x25 today!

| Product Info                                                            |          |
|-------------------------------------------------------------------------|----------|
| Nominal Rod Diameter [mm]                                               | 120      |
| Details                                                                 |          |
| Lead [mm]                                                               | 25       |
| End Code for Types 1,2,3,5 [* Journals may show tracings of the thread] | n/a      |
| Dimensions                                                              |          |
| D1 [mm]                                                                 | 240      |
| D7 [mm]                                                                 | 15       |
| D8 [mm]                                                                 | 176      |
| L1 [mm]                                                                 | 280      |
| Keyway (L x b x h)                                                      | 100x16x4 |
| Performance Specifications                                              |          |
| Backlash [mm]                                                           | 0.07     |
| Dynamic Load Ratings Ca [kN]                                            | 1510.00  |
| Static Load Ratings Coa [kN]                                            | 2376.00  |
|                                                                         |          |