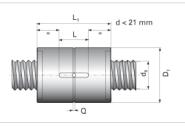

## NRS B NW 120x25

Call 800-321-7800 or visit us online at www.nookindustries.com to configure and order your NRS B NW 120x25 today!

| Product Info                                                            |          |
|-------------------------------------------------------------------------|----------|
| Nominal Rod Diameter [mm]                                               | 120      |
| Details                                                                 |          |
| Lead [mm]                                                               | 25       |
| End Code for Types 1,2,3,5 [* Journals may show tracings of the thread] | n/a      |
| Dimensions                                                              |          |
| D1 [mm]                                                                 | 240      |
| D7 [mm]                                                                 | 15       |
| D8 [mm]                                                                 | 176      |
| L1 [mm]                                                                 | 280      |
| Keyway (L x b x h)                                                      | 100x16x4 |
| Performance Specifications                                              |          |
| Backlash [mm]                                                           | 0.07     |
| Dynamic Load Ratings Ca [kN]                                            | 1510.00  |
| Static Load Ratings Coa [kN]                                            | 2376.00  |
|                                                                         |          |