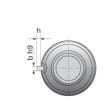

## NRS B NW 100x50

Call 800-321-7800 or visit us online at www.nookindustries.com to configure and order your NRS B NW 100x50 today!

| Product Info                                                            |          |
|-------------------------------------------------------------------------|----------|
| Nominal Rod Diameter [mm]                                               | 100      |
| Details                                                                 |          |
| Lead [mm]                                                               | 50       |
| End Code for Types 1,2,3,5 [* Journals may show tracings of the thread] | n/a      |
| Dimensions                                                              |          |
| D1 [mm]                                                                 | 200      |
| D7 [mm]                                                                 | 13       |
| D8 [mm]                                                                 | 122.5    |
| L1 [mm]                                                                 | 270      |
| Keyway (L x b x h)                                                      | 100x16x4 |
| Performance Specifications                                              |          |
| Backlash [mm]                                                           | 0.07     |
| Dynamic Load Ratings Ca [kN]                                            | 822.10   |
| Static Load Ratings Coa [kN]                                            | 1292.00  |
|                                                                         |          |