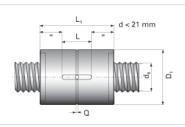

## NRS B NW 100x50

Call 800-321-7800 or visit us online at www.nookindustries.com to configure and order your NRS B NW 100x50 today!

| Product Info                                                            |          |
|-------------------------------------------------------------------------|----------|
| Nominal Rod Diameter [mm]                                               | 100      |
| Details                                                                 |          |
| Lead [mm]                                                               | 50       |
| End Code for Types 1,2,3,5 [* Journals may show tracings of the thread] | n/a      |
| Dimensions                                                              |          |
| D1 [mm]                                                                 | 200      |
| D7 [mm]                                                                 | 13       |
| D8 [mm]                                                                 | 122.5    |
| L1 [mm]                                                                 | 270      |
| Keyway (L x b x h)                                                      | 100x16x4 |
| Performance Specifications                                              |          |
| Backlash [mm]                                                           | 0.07     |
| Dynamic Load Ratings Ca [kN]                                            | 822.10   |
| Static Load Ratings Coa [kN]                                            | 1292.00  |
|                                                                         |          |