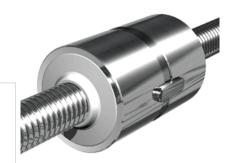

## NRS B 2W 100x50 w/Wiper

Call 800-321-7800 or visit us online at www.nookindustries.com to configure and order your NRS B 2W 100x50 w/Wiper today!

| Product Info                                                            |          |
|-------------------------------------------------------------------------|----------|
| Nominal Rod Diameter [mm]                                               | 100      |
|                                                                         | 100      |
| Details                                                                 |          |
| Lead [mm]                                                               | 50       |
| End Code for Types 1,2,3,5 [* Journals may show tracings of the thread] | n/a      |
| Dimensions                                                              |          |
| D1 [mm]                                                                 | 200      |
| D7 [mm]                                                                 | 13       |
| D8 [mm]                                                                 | 122.5    |
| L1 [mm]                                                                 | 270      |
| L2 [mm]                                                                 | 288      |
| Keyway (L x b x h)                                                      | 100x16x4 |
| Performance Specifications                                              |          |
| Backlash [mm]                                                           | 0.07     |
| Dynamic Load Ratings Ca [kN]                                            | 822.10   |
| Static Load Ratings Coa [kN]                                            | 1292.00  |
|                                                                         |          |