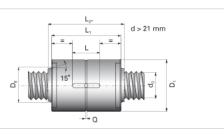

## NRS B 2W 100x50 w/Wiper

Call 800-321-7800 or visit us online at www.nookindustries.com to configure and order your NRS B 2W 100x50 w/Wiper today!

| Product Info                                                            |          |
|-------------------------------------------------------------------------|----------|
| Nominal Rod Diameter [mm]                                               | 100      |
|                                                                         | 100      |
| Details                                                                 |          |
| Lead [mm]                                                               | 50       |
| End Code for Types 1,2,3,5 [* Journals may show tracings of the thread] | n/a      |
| Dimensions                                                              |          |
| D1 [mm]                                                                 | 200      |
| D7 [mm]                                                                 | 13       |
| D8 [mm]                                                                 | 122.5    |
| L1 [mm]                                                                 | 270      |
| L2 [mm]                                                                 | 288      |
| Keyway (L x b x h)                                                      | 100x16x4 |
| Performance Specifications                                              |          |
| Backlash [mm]                                                           | 0.07     |
| Dynamic Load Ratings Ca [kN]                                            | 822.10   |
| Static Load Ratings Coa [kN]                                            | 1292.00  |
|                                                                         |          |