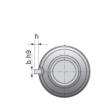

## NRS B 2W 100x50 w/Wiper

Call 800-321-7800 or visit us online at www.nookindustries.com to configure and order your NRS B 2W 100x50 w/Wiper today!

| Product Info                                                            |          |
|-------------------------------------------------------------------------|----------|
| Nominal Rod Diameter [mm]                                               | 100      |
|                                                                         | 100      |
| Details                                                                 |          |
| Lead [mm]                                                               | 50       |
| End Code for Types 1,2,3,5 [* Journals may show tracings of the thread] | n/a      |
| Dimensions                                                              |          |
| D1 [mm]                                                                 | 200      |
| D7 [mm]                                                                 | 13       |
| D8 [mm]                                                                 | 122.5    |
| L1 [mm]                                                                 | 270      |
| L2 [mm]                                                                 | 288      |
| Keyway (L x b x h)                                                      | 100x16x4 |
| Performance Specifications                                              |          |
| Backlash [mm]                                                           | 0.07     |
| Dynamic Load Ratings Ca [kN]                                            | 822.10   |
| Static Load Ratings Coa [kN]                                            | 1292.00  |
|                                                                         |          |