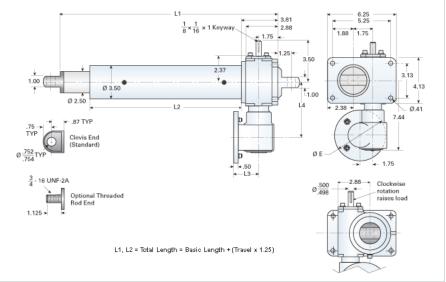

## **RAD-3062-HD**

Call 800-321-7800 or visit us online at www.nookindustries.com to configure and order your RAD-3062-HD today!

| Details                        |                  |
|--------------------------------|------------------|
| Gear Ratio Primary Reduction   | 6:1              |
| Gear Ratio Secondary Reduction | 12:1             |
| Max Capacity [lb]              | 6000             |
| Input Turns Per Inch Of Travel | 174.36           |
| Torque To Raise 1 lb. [in-lb]  | 0.0026           |
| Ball Screw                     | 1171-0413 SRT RA |
| Screw Lead [in]                | 0.413            |
| Root Diameter [in]             | 0.870            |
| Max HP [hp]                    | 0.33             |
| Weight                         |                  |
| Basic Weight [lb]              | 51               |
| Per Inch of Travel [lb]        | 1.31             |
| Tube Dimensions                |                  |
| L1 Basic Length [in]           | 12.44            |
| L2 Basic Length [in]           | 7.31             |
| NEMA 56C Dimensions            |                  |
| L3 [in]                        | 3.69             |
| L4 [in]                        | 5.63             |
| E [in]                         | 6.69             |
| NEMA 180TC Dimensions          |                  |
| L3 [in]                        | -                |
| L4 [in]                        | -                |
| F [in]                         | -                |
|                                |                  |