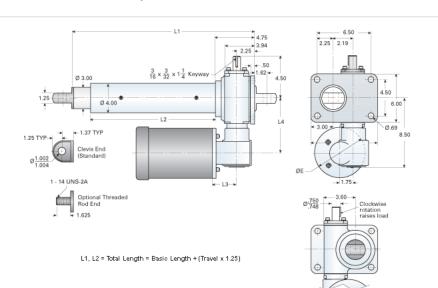

## **Product Specification Sheet**



## RAD-5046-HL/10XX

## Call 800-321-7800 or visit us online at www.nookindustries.com to configure and order your RAD-5046-HL/10XX today!







| Performance Specifications                   |         |
|----------------------------------------------|---------|
| Travel Rate [in/min]                         | 12      |
| Dynamic Capacity [lb]                        | 8000    |
| Rated Life [in]                              | 1500000 |
| Motor Horse Power                            | 1       |
| Maximum Rod Reaction Torque [in-lb]          | 1179    |
| Std. Brake Torque [ft-lb]                    | 6       |
| Approximate Stopping Distance No Load [in]   | 0.02    |
| Approximate Stopping Distance Full Load [in] | 0.02    |
| Details                                      |         |
| Gear Ratio Primary Reduction                 | 24:1    |
| Gear Ratio Secondary Reduction               | 6:1     |
| Input Turns Per Inch Of Tra