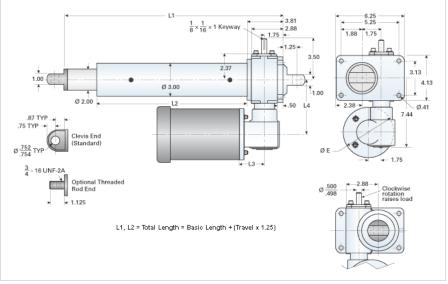

## RAD-2566-ML/05XX

Call 800-321-7800 or visit us online at www.nookindustries.com to configure and order your RAD-2566-ML/05XX today!

| Performance Specifications                   |        |  |
|----------------------------------------------|--------|--|
| Travel Rate [in/min]                         | 24     |  |
| Dynamic Capacity [lb]                        | 3400   |  |
| Rated Life [in]                              | 330000 |  |
| Motor Horse Power                            | 0.5    |  |
| Maximum Rod Reaction Torque [in-lb]          | 443    |  |
| Std. Brake Torque [ft-lb]                    | 3      |  |
| Approximate Stopping Distance No Load [in]   | 0.014  |  |
| Approximate Stopping Distance Full Load [in] | 0.014  |  |
| Details                                      |        |  |
| Gear Ratio Primary Reduction                 | 6:1    |  |
| Gear Ratio Secondary Reduction               | 6:1    |  |
| Input Turns Per Inch Of Travel               | 72     |  |
| Torque To Raise 1 lb. [in-lb]                | 0.0057 |  |
| Max Capacity [lb]                            | 5000   |  |
| Max HP [hp]                                  | 0.5    |  |
| Weight                                       |        |  |
| Basic Weight [lb]                            | 46     |  |
| Per Inch of Travel [lb]                      | 1.05   |  |
| Tube Dimensions                              |        |  |
| L1 Basic Length [in]                         | 12.44  |  |
| L2 Basic Length [in]                         | 7.13   |  |
| NEMA 56C Dimensions                          |        |  |
| L3 [in]                                      | 3.69   |  |
| L4 [in]                                      | 5.63   |  |
| E [in]                                       | 6.69   |  |
| NEMA 180TC Dimensions                        |        |  |
| L3 [in]                                      | -      |  |
| L4 [in]                                      | -      |  |
| F [in]                                       | -      |  |