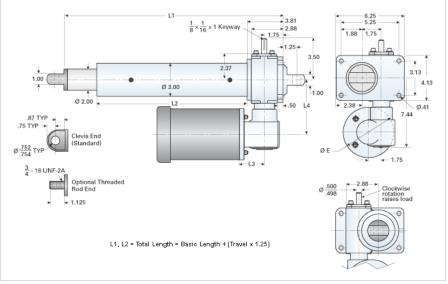

## RAD-2566-HL/10XX

Call 800-321-7800 or visit us online at www.nookindustries.com to configure and order your RAD-2566-HL/10XX today!

| Parformance Chapifications                      |        |
|-------------------------------------------------|--------|
| Performance Specifications Travel Rate [in/min] | 48     |
| Dynamic Capacity [lb]                           | 3550   |
| Rated Life [in]                                 | 220000 |
| Motor Horse Power                               | 220000 |
| ***************************************         | 628    |
| Maximum Rod Reaction Torque [in-lb]             | 6      |
| Std. Brake Torque [ft-lb]                       | •      |
| Approximate Stopping Distance No Load [in]      | 0.08   |
| Approximate Stopping Distance Full Load [in]    | 0.8    |
| Details                                         |        |
| Gear Ratio Primary Reduction                    | 6:1    |
| Gear Ratio Secondary Reduction                  | 6:1    |
| Input Turns Per Inch Of Travel                  | 36     |
| Torque To Raise 1 lb. [in-lb]                   | 0.0102 |
| Max Capacity [lb]                               | 5000   |
| Max HP [hp]                                     | 1      |
| Weight                                          |        |
| Basic Weight [lb]                               | 46     |
| Per Inch of Travel [lb]                         | 1.05   |
| Tube Dimensions                                 |        |
| L1 Basic Length [in]                            | 12.44  |
| L2 Basic Length [in]                            | 7.13   |
| NEMA 56C Dimensions                             |        |
| L3 [in]                                         | 3.69   |
| L4 [in]                                         | 5.63   |
| E [in]                                          | 6.69   |
| NEMA 180TC Dimensions                           | 3.00   |
| L3 [in]                                         |        |
| L4 [in]                                         |        |
| F [in]                                          |        |
| י נייון                                         | -      |