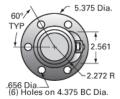

| Inch Ball Screw                                                         |                  |
|-------------------------------------------------------------------------|------------------|
| (Screw)Product Info                                                     |                  |
| Screw Code                                                              | 2250-0500 SGT RA |
| Precision                                                               | SGT              |
| Screw Material                                                          | 4150             |
| Thread Direction                                                        | RH               |
| (Screw)Details                                                          |                  |
| Ball Circle Diameter [in]                                               | 2.250            |
| Lead [in]                                                               | 0.500            |
| Root Diameter [in]                                                      | 1.850            |
| End Code for Types 1,2,3,5 [* Journals may show tracings of the thread] | 25               |
| End Code for Type 4 [* Journals may show tracings of the thread]        | 28               |
| (Screw)Performance Specifications                                       |                  |
| Lead Accuracy +/- [in./ft.]                                             | 0.0005           |
| (Screw)Part Numbers                                                     | 0.0000           |
| 2 ft. Part Number                                                       |                  |
| 4 ft. Part Number                                                       |                  |
| 6 ft. Part Number                                                       | GT22550R72       |
| 8 ft. Part Number                                                       | 01223301(12      |
| 12 ft. Part Number                                                      |                  |
| 16 ft. Part Number                                                      |                  |
| 20 ft. Part Number                                                      |                  |
|                                                                         |                  |
| (Screw)Weight                                                           | 10.80            |
| Screw Weight [lb./ft.]                                                  | 10.80            |
| Inch Ball Nut, for SGT, Ground Accuracy, Preloaded, Adjustable, SAG     |                  |
| (Nut)Product Info                                                       | 04.00700         |
| Ball Nut Number                                                         | SAG0706          |
| Thread Direction                                                        | RH               |
| (Nut)Details                                                            |                  |
| Ball Circle Diameter [in]                                               | 2.250            |
| Lead [in]                                                               | 0.500            |
| Nominal Ball Diameter [in]                                              | 0.375            |
| Root diameter [in]                                                      | 1.850            |
| (Nut)Forces and Torques                                                 |                  |
| Torque to Raise 1 lb. [in-lb]                                           | 0.088            |
| (Nut)Flange Part Numbers                                                |                  |
| Flange Part Number                                                      | INCLUDED         |
| (Nut)Wiper Part Numbers                                                 |                  |
| Wiper Kit Part Number                                                   | BRUSH            |
| (Nut)Weight                                                             |                  |
| Nut Weight [lb]                                                         | 24.20            |
| (Nut)Performance Specifications                                         |                  |
| Maximum Adjustable Preload [lb]                                         | 6390             |
| Spring Rate x 10 <sup>6</sup> [lb./in.]                                 |                  |
| Dynamic Load [lb]                                                       | 30000            |
| Static Load [Ib]                                                        | 142660           |
|                                                                         |                  |