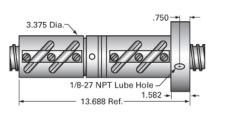

| Inch Ball Screw                                                         |                  |
|-------------------------------------------------------------------------|------------------|
| (Screw)Product Info                                                     |                  |
| Screw Code                                                              | 2250-0500 SGT RA |
| Precision                                                               | SGT              |
| Screw Material                                                          | 4150             |
| Thread Direction                                                        | RH               |
| (Screw)Details                                                          |                  |
| Ball Circle Diameter [in]                                               | 2.250            |
| Lead [in]                                                               | 0.500            |
| Root Diameter [in]                                                      | 1.850            |
| End Code for Types 1,2,3,5 [* Journals may show tracings of the thread] | 25               |
| End Code for Type 4 [* Journals may show tracings of the thread]        | 28               |
| (Screw)Performance Specifications                                       |                  |
| Lead Accuracy +/- [in./ft.]                                             | 0.0005           |
| (Screw)Part Numbers                                                     | 0.0000           |
| 2 ft. Part Number                                                       |                  |
| 4 ft. Part Number                                                       |                  |
| 6 ft. Part Number                                                       | GT22550R72       |
| 8 ft. Part Number                                                       | 01223301(12      |
| 12 ft. Part Number                                                      |                  |
| 16 ft. Part Number                                                      |                  |
| 20 ft. Part Number                                                      |                  |
|                                                                         |                  |
| (Screw)Weight                                                           | 10.80            |
| Screw Weight [lb./ft.]                                                  | 10.80            |
| Inch Ball Nut, for SGT, Ground Accuracy, Preloaded, Adjustable, SAG     |                  |
| (Nut)Product Info                                                       | 04.00700         |
| Ball Nut Number                                                         | SAG0706          |
| Thread Direction                                                        | RH               |
| (Nut)Details                                                            |                  |
| Ball Circle Diameter [in]                                               | 2.250            |
| Lead [in]                                                               | 0.500            |
| Nominal Ball Diameter [in]                                              | 0.375            |
| Root diameter [in]                                                      | 1.850            |
| (Nut)Forces and Torques                                                 |                  |
| Torque to Raise 1 lb. [in-lb]                                           | 0.088            |
| (Nut)Flange Part Numbers                                                |                  |
| Flange Part Number                                                      | INCLUDED         |
| (Nut)Wiper Part Numbers                                                 |                  |
| Wiper Kit Part Number                                                   | BRUSH            |
| (Nut)Weight                                                             |                  |
| Nut Weight [lb]                                                         | 24.20            |
| (Nut)Performance Specifications                                         |                  |
| Maximum Adjustable Preload [lb]                                         | 6390             |
| Spring Rate x 10 <sup>6</sup> [lb./in.]                                 |                  |
| Dynamic Load [lb]                                                       | 30000            |
| Static Load [Ib]                                                        | 142660           |
|                                                                         |                  |