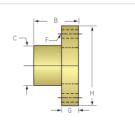

## Bronze Acme Nut 6"-1 1/2 RH, with Integral Flange

Call 800-321-7800 or visit us online at www.nookindustries.com to configure and order your Bronze Acme Nut 6"-1 1/2 RH, with Integral Flange today!

| Product Info                  |           |
|-------------------------------|-----------|
| Part Number                   | 6954-1    |
| Thread Direction              | RH        |
| Type                          | Bronze    |
| Details                       |           |
| Lead [in]                     | 0.667     |
| Starts                        | 1         |
| Pitch [in]                    | 0.667     |
| Turns Per Inch                | 1.5       |
| Lash (Maximum Axial) [in]     | 0.025     |
| Nominal Rod Diameter [in]     | 6.000     |
| Threads per Inch              | 1.5       |
| Thread Code                   | 602       |
| Form                          | 2G        |
| Dimensions                    |           |
| B [in]                        | 7.00      |
| C [in]                        | 8.00      |
| F (n) Dia. [in]               | (6) 1.125 |
| F BCD [in]                    | 11.000    |
| G [in]                        | 2.02      |
| H [in]                        | 14.00     |
| Forces and Torques            |           |
| Torque to Raise 1 lb. [in-lb] | 0.474     |
| Flange Part Numbers           |           |
| Flange No-Lash Part Number    | n/a       |
| Flange Part Number            | n/a       |
| Weight                        |           |
| Flange Weight [lb]            | n/a       |
| Nut Weight [lb]               | n/a       |
| Performance Specifications    |           |
| Efficiency [%]                | 22        |
| Lead Accuracy +/- [in/in]     | 0.0006    |
| Dynamic Load Capacity [lb]    | 180000    |
| Static Load Capacity [lb]     | 576000    |