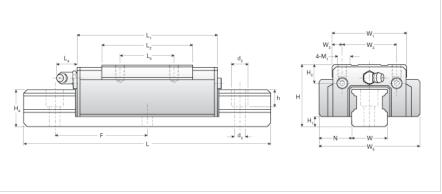

## **NH65TR Assembly**

Call 800-321-7800 or visit us online at www.nookindustries.com to configure and order your NH65TR Assembly today!

| Dimensions                                                                  |               |
|-----------------------------------------------------------------------------|---------------|
| H [mm]                                                                      | 90            |
| H1 [mm]                                                                     | 14            |
| N [mm]                                                                      | 31.5          |
| Metric Profile Rail                                                         |               |
| (Rail)Details                                                               |               |
| Size [mm]                                                                   | 65            |
| Type                                                                        | Standard      |
| (Rail)Dimensions                                                            |               |
| d2 [mm]                                                                     | 26            |
| d3 [mm]                                                                     | 18            |
| h [mm]                                                                      | 25            |
| H4 [mm]                                                                     | 58            |
| F [mm]                                                                      | 150           |
| W [mm]                                                                      | 63            |
| Maximum Length [mm]                                                         | 3000          |
| (Rail)Weight                                                                |               |
| Weights-Rail [kg/m]                                                         | 24.9          |
| Metric Runner Block, Heavy Load, High Speed, 4 Tapped Holes On Runner Block |               |
| (Runner Block)Details                                                       |               |
| Size [mm]                                                                   | 65            |
| (Runner Block)Dimensions                                                    |               |
| H3 [mm]                                                                     | 23            |
| L1 [mm]                                                                     | 225           |
| L2 [mm]                                                                     | 148           |
| L3 [mm]                                                                     | 90            |
| L4 [mm]                                                                     | 23            |
| M1 x l                                                                      | M16x20        |
| W1 [mm]                                                                     | 126           |
| W2 [mm]                                                                     | 90            |
| W3 [mm]                                                                     | 18            |
| W5 [mm]                                                                     | 162           |
| (Runner Block)Forces and Torques                                            | 102           |
| Basic Load Ratings C [kN]                                                   | 141.11        |
| Basic Load Ratings C [NV]                                                   | 31714         |
| Basic Load Ratings C0 [kN]                                                  | 215.15        |
| Basic Load Ratings C0 [Nf]                                                  | 48354         |
| Static Moment Ratings-Ma [kN-m]                                             | 4.21          |
| Static Moment Ratings-Ma [No-in] Static Moment Ratings-Ma [Ib-in]           | 37237         |
|                                                                             | 4.21          |
| Static Moment Ratings-Mb [kN-m]                                             |               |
| Static Moment Ratings-Mb [lb-in] Static Moment Ratings-Mc [kN-m]            | 37237<br>7.38 |
|                                                                             |               |
| Static Moment Ratings-Mc [lb-in]                                            | 65360         |
| (Runner Block)Weight                                                        | 0.70          |
| Weight-Block [kg]                                                           | 8.70          |
| (Runner Block)Grease Fitting                                                | D DT 4/0      |
| Grease Fitting Part Number                                                  | B-PT 1/8      |