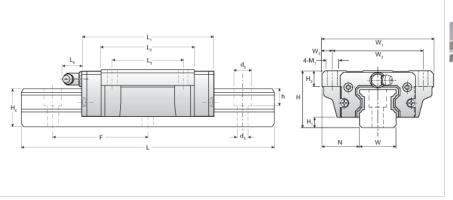

## **NH45LEA Assembly**

Call 800-321-7800 or visit us online at www.nookindustries.com to configure and order your NH45LEA Assembly today!

| Dimensions                                                         |           |
|--------------------------------------------------------------------|-----------|
| H [mm]                                                             | 60        |
| H1 [mm]                                                            | 11        |
| N [mm]                                                             | 37.5      |
| Metric Profile Rail                                                |           |
| (Rail)Details                                                      |           |
| Size [mm]                                                          | 45        |
| Type                                                               | Standard  |
| (Rail)Dimensions                                                   |           |
| d2 [mm]                                                            | 20        |
| d3 [mm]                                                            | 14        |
| h [mm]                                                             | 21        |
| H4 [mm]                                                            | 42        |
| F [mm]                                                             | 105       |
| W [mm]                                                             | 45        |
| Maximum Length [mm]                                                | 3000      |
|                                                                    | 3000      |
| (Rail)Weight                                                       | 40.0      |
| Weights-Rail [kg/m]                                                | 12.9      |
| Metric Runner Block, Ultra Heavy Load, Flange Type, 4 Tapped Holes |           |
| (Runner Block)Details                                              |           |
| Size [mm]                                                          | 45        |
| (Runner Block)Dimensions                                           |           |
| L1 [mm]                                                            | 167       |
| L2 [mm]                                                            | 130       |
| L3 [mm]                                                            | 80        |
| L4 [mm]                                                            | 14        |
| M1                                                                 | M12       |
| H3 [mm]                                                            | 15        |
| W1 [mm]                                                            | 120       |
| W2 [mm]                                                            | 100       |
| W3 [mm]                                                            | 10        |
| (Runner Block)Forces and Torques                                   |           |
| Basic Load Ratings C [kN]                                          | 80.61     |
| Basic Load Ratings C [lbf]                                         | 18116     |
| Basic Load Ratings C0 [kN]                                         | 127.48    |
| Basic Load Ratings C0 [lbf]                                        | 28651     |
| Static Moment Ratings-Ma [kN-m]                                    | 2.11      |
| Static Moment Ratings-Ma [lb-in]                                   | 18662     |
| Static Moment Ratings-Mb [kN-m]                                    | 2.11      |
| Static Moment Ratings-Mb [lb-in]                                   | 18662     |
| Static Moment Ratings-Mc [kN-m]                                    | 3.13      |
| Static Moment Ratings-Mc [Ib-in]                                   | 27689     |
| (Runner Block)Weight                                               | 21 000    |
| Weight-Block [kg]                                                  | 4.00      |
| (Runner Block)Grease Fitting                                       | т.vv      |
| Grease Fitting Part Number                                         | B-PT 1/8  |
| Orease I Itting Fait Number                                        | D-F I 1/0 |