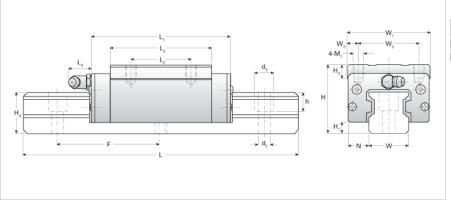

## **NH35LER Assembly**

Call 800-321-7800 or visit us online at www.nookindustries.com to configure and order your NH35LER Assembly today!

| Dimensions                                                          |          |
|---------------------------------------------------------------------|----------|
| H [mm]                                                              | 55       |
| H1 [mm]                                                             | 8        |
| N [mm]                                                              | 18.0     |
| Metric Profile Rail                                                 | 10.0     |
| (Rail)Details                                                       |          |
| Size [mm]                                                           | 35       |
| Type                                                                | Standard |
| (Rail)Dimensions                                                    | Stanuaru |
| d2 [mm]                                                             | 14       |
|                                                                     |          |
| d3 [mm]                                                             | 9        |
| h [mm]                                                              | 15       |
| H4 [mm]                                                             | 32       |
| F [mm]                                                              | 80       |
| W [mm]                                                              | 34       |
| Maximum Length [mm]                                                 | 4000     |
| (Rail)Weight                                                        |          |
| Weights-Rail [kg/m]                                                 | 7.5      |
| Metric Runner Block, Ultra Heavy Load, Narrow Width, 4 Tapped Holes |          |
| (Runner Block)Details                                               |          |
| Size [mm]                                                           | 35       |
| (Runner Block)Dimensions                                            |          |
| L1 [mm]                                                             | 141      |
| L2 [mm]                                                             | 109      |
| L3 [mm]                                                             | 72       |
| L4 [mm]                                                             | 12       |
| M1 x I                                                              | M8X12    |
| H3 [mm]                                                             | 10       |
| W1 [mm]                                                             | 70       |
| W2 [mm]                                                             | 50       |
| W3 [mm]                                                             | 10       |
| (Runner Block)Forces and Torques                                    |          |
| Basic Load Ratings C [kN]                                           | 50.30    |
| Basic Load Ratings C [lbf]                                          | 11306    |
| Basic Load Ratings C0 [kN]                                          | 81.59    |
| Basic Load Ratings C0 [lbf]                                         | 18337    |
| Static Moment Ratings-Ma [kN-m]                                     | 1.13     |
| Static Moment Ratings-Ma [lb-in]                                    | 9982     |
| Static Moment Ratings-Mb [kN-m]                                     | 1.13     |
| Static Moment Ratings-Mb [lb-in]                                    | 9982     |
| Static Moment Ratings-Mc [kN-m]                                     | 1.64     |
| Static Moment Ratings-Mc [lb-in]                                    | 14496    |
| (Runner Block)Weight                                                |          |
| Weight-Block [kg]                                                   | 2.20     |
| (Runner Block)Grease Fitting                                        | L.EU     |
| Grease Fitting Part Number                                          | B-M6F    |
| Grease riting rait Number                                           | ט-ואוטו- |