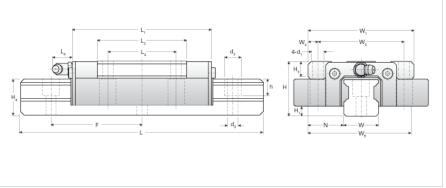

## **NH35TB Assembly**

Call 800-321-7800 or visit us online at www.nookindustries.com to configure and order your NH35TB Assembly today!

| Dimensions                                                             |          |
|------------------------------------------------------------------------|----------|
| H [mm]                                                                 | 48       |
| H1 [mm]                                                                | 8        |
| N [mm]                                                                 | 33.0     |
| Metric Profile Rail                                                    |          |
| (Rail)Details                                                          |          |
| Size [mm]                                                              | 35       |
| Type                                                                   | Standard |
| (Rail)Dimensions                                                       |          |
| d2 [mm]                                                                | 14       |
| d3 [mm]                                                                | 9        |
| h [mm]                                                                 | 15       |
| H4 [mm]                                                                | 32       |
| F [mm]                                                                 | 80       |
| W [mm]                                                                 | 34       |
| Maximum Length [mm]                                                    | 4000     |
| (Rail)Weight                                                           |          |
| Weights-Rail [kg/m]                                                    | 7.5      |
| Metric Runner Block, Heavy Load, High Speed, 4 Through Holes On Flange |          |
| (Runner Block)Details                                                  |          |
| Size [mm]                                                              | 35       |
| (Runner Block)Dimensions                                               |          |
| L1 [mm]                                                                | 128      |
| L2 [mm]                                                                | 80       |
| L3 [mm]                                                                | 62       |
| L4 [mm]                                                                | 10       |
| d1 x l                                                                 | M9x16    |
| H3 [mm]                                                                | 13       |
| W1 [mm]                                                                | 100      |
| W2 [mm]                                                                | 82       |
| W3 [mm]                                                                | 9        |
| W5 [mm]                                                                | 123      |
| (Runner Block)Forces and Torques                                       |          |
| Basic Load Ratings C [kN]                                              | 37.55    |
| Basic Load Ratings C [lbf]                                             | 8441     |
| Basic Load Ratings C0 [kN]                                             | 62.55    |
| Basic Load Ratings C0 [lbf]                                            | 14061    |
| Static Moment Ratings-Ma [kN-m]                                        | 0.64     |
| Static Moment Ratings-Ma [lb-in]                                       | 5642     |
| Static Moment Ratings-Mb [kN-m]                                        | 0.64     |
| Static Moment Ratings-Mb [lb-in]                                       | 5642     |
| Static Moment Ratings-Mc [kN-m]                                        | 1.13     |
| Static Moment Ratings-Mc [lb-in]                                       | 9982     |
| (Runner Block)Weight                                                   |          |
| Weight-Block [kg]                                                      | 1.50     |
| (Runner Block)Grease Fitting                                           |          |
| Grease Fitting Part Number                                             | B-M6F    |