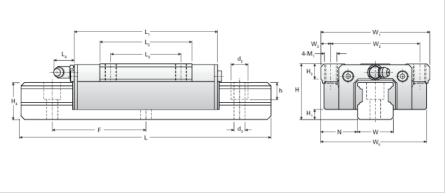

## **NH35TA Assembly**

Call 800-321-7800 or visit us online at www.nookindustries.com to configure and order your NH35TA Assembly today!

| Dimensions                                                            |          |
|-----------------------------------------------------------------------|----------|
| H [mm]                                                                | 48       |
| H1 [mm]                                                               | 8        |
| N [mm]                                                                | 33.0     |
| Metric Profile Rail                                                   |          |
| (Rail)Details                                                         |          |
| Size [mm]                                                             | 35       |
| Туре                                                                  | Standard |
| (Rail)Dimensions                                                      |          |
| d2 [mm]                                                               | 14       |
| d3 [mm]                                                               | 9        |
| h [mm]                                                                | 15       |
| H4 [mm]                                                               | 32       |
| F [mm]                                                                | 80       |
| W [mm]                                                                | 34       |
| Maximum Length [mm]                                                   | 4000     |
| (Rail)Weight                                                          |          |
| Weights-Rail [kg/m]                                                   | 7.5      |
| Metric Runner Block, Heavy Load, High Speed, 4 Tapped Holes On Flange |          |
| (Runner Block)Details                                                 |          |
| Size [mm]                                                             | 35       |
| (Runner Block)Dimensions                                              |          |
| L1 [mm]                                                               | 128      |
| L2 [mm]                                                               | 80       |
| L3 [mm]                                                               | 62       |
| L4 [mm]                                                               | 12       |
| M1 x I                                                                | M10X16   |
| H3 [mm]                                                               | 13       |
| W1 [mm]                                                               | 100      |
| W2 [mm]                                                               | 82       |
| W3 [mm]                                                               | 9        |
| W5 [mm]                                                               | 92       |
| (Runner Block)Forces and Torques                                      |          |
| Basic Load Ratings C [kN]                                             | 37.55    |
| Basic Load Ratings C [lbf]                                            | 8441     |
| Basic Load Ratings C0 [kN]                                            | 62.55    |
| Basic Load Ratings C0 [lbf]                                           | 14061    |
| Static Moment Ratings-Ma [kN-m]                                       | 0.64     |
| Static Moment Ratings-Ma [lb-in]                                      | 5642     |
| Static Moment Ratings-Mb [kN-m]                                       | 0.64     |
| Static Moment Ratings-Mb [lb-in]                                      | 5642     |
| Static Moment Ratings-Mc [kN-m]                                       | 1.13     |
| Static Moment Ratings-Mc [lb-in]                                      | 9982     |
| (Runner Block)Weight                                                  |          |
| Weight-Block [kg]                                                     | 1.5      |
| (Runner Block)Grease Fitting                                          |          |
| Grease Fitting Part Number                                            | B-M6F    |
|                                                                       |          |