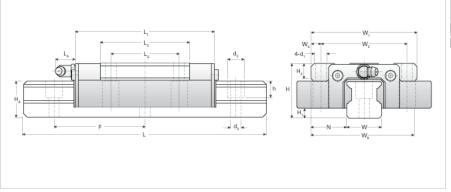

## **NH30TB Assembly**

Call 800-321-7800 or visit us online at www.nookindustries.com to configure and order your NH30TB Assembly today!

| Dimensions                                                             |          |
|------------------------------------------------------------------------|----------|
| H [mm]                                                                 | 42       |
| H1 [mm]                                                                | 7        |
| N [mm]                                                                 | 31.0     |
| Metric Profile Rail                                                    |          |
| (Rail)Details                                                          |          |
| Size [mm]                                                              | 30       |
| Type                                                                   | Standard |
| (Rail)Dimensions                                                       |          |
| d2 [mm]                                                                | 14       |
| d3 [mm]                                                                | 9        |
| h [mm]                                                                 | 14       |
| H4 [mm]                                                                | 28       |
| F [mm]                                                                 | 80       |
| W [mm]                                                                 | 28       |
| Maximum Length [mm]                                                    | 4000     |
| (Rail)Weight                                                           |          |
| Weights-Rail [kg/m]                                                    | 5.3      |
| Metric Runner Block, Heavy Load, High Speed, 4 Through Holes On Flange |          |
| (Runner Block)Details                                                  |          |
| Size [mm]                                                              | 30       |
| (Runner Block)Dimensions                                               |          |
| L1 [mm]                                                                | 111      |
| L2 [mm]                                                                | 68       |
| L3 [mm]                                                                | 52       |
| L4 [mm]                                                                | 10       |
| d1 x l                                                                 | M9x14    |
| H3 [mm]                                                                | 11       |
| W1 [mm]                                                                | 90       |
| W2 [mm]                                                                | 72       |
| W3 [mm]                                                                | 9        |
| W5 [mm]                                                                | 112      |
| (Runner Block)Forces and Torques                                       | 112      |
| Basic Load Ratings C [kN]                                              | 28.24    |
| Basic Load Ratings C [lbf]                                             | 6347     |
| Basic Load Ratings C0 [kN]                                             | 46.86    |
| Basic Load Ratings C0 [lbf]                                            | 10535    |
| Static Moment Ratings-Ma [kN-m]                                        | 0.43     |
| Static Moment Ratings-Ma [Ib-in]                                       | 3819     |
| Static Moment Ratings-Ma [IB-III]                                      | 0.43     |
| Static Moment Ratings-Mb [Ib-in]                                       | 3819     |
| Static Moment Ratings-Mb [Ib-III]                                      | 0.72     |
| Static Moment Ratings-Mc [Ib-in]                                       | 6336     |
| (Runner Block)Weight                                                   | 0000     |
| Weight-Block [kg]                                                      | 1.00     |
| (Runner Block)Grease Fitting                                           | 1.00     |
| Grease Fitting Part Number                                             | B-M6F    |
| Grease Fitting Fart Number                                             | D-IVIUF  |