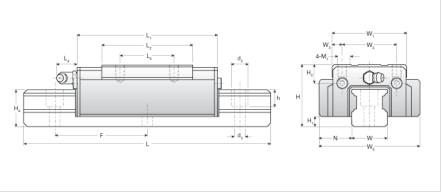

## **NH25TR Assembly**

Call 800-321-7800 or visit us online at www.nookindustries.com to configure and order your NH25TR Assembly today!

| Dimensions                                                                  |                  |
|-----------------------------------------------------------------------------|------------------|
| H [mm]                                                                      | 40               |
| H1 [mm]                                                                     | 6.5              |
| N [mm]                                                                      | 12.5             |
| Metric Profile Rail                                                         |                  |
| (Rail)Details                                                               |                  |
| Size [mm]                                                                   | 25               |
| Type                                                                        | Standard         |
| (Rail)Dimensions                                                            |                  |
| d2 [mm]                                                                     | 11               |
| d3 [mm]                                                                     | 7                |
| h [mm]                                                                      | 11               |
| H4 [mm]                                                                     | 24               |
| F [mm]                                                                      | 60               |
| W [mm]                                                                      | 23               |
| Maximum Length [mm]                                                         | 4000             |
| (Rail)Weight                                                                |                  |
| Weights-Rail [kg/m]                                                         | 3.2              |
| Metric Runner Block, Heavy Load, High Speed, 4 Tapped Holes On Runner Block |                  |
| (Runner Block)Details                                                       |                  |
| Size [mm]                                                                   | 25               |
| (Runner Block)Dimensions                                                    |                  |
| H3 [mm]                                                                     | 8                |
| L1 [mm]                                                                     | 97               |
| L2 [mm]                                                                     | 59               |
| L3 [mm]                                                                     | 35               |
| L4 [mm]                                                                     | 10               |
| M1 x l                                                                      | M6X8             |
| W1 [mm]                                                                     | 48               |
| W2 [mm]                                                                     | 35               |
| W3 [mm]                                                                     | 6.5              |
| W5 [mm]                                                                     | 66               |
| (Runner Block)Forces and Torques                                            |                  |
| Basic Load Ratings C [kN]                                                   | 20.00            |
| Basic Load Ratings C [lbf]                                                  | 4496             |
| Basic Load Ratings C0 [kN]                                                  | 34.41            |
| Basic Load Ratings C0 [lbf]                                                 | 7736             |
| Static Moment Ratings-Ma [kN-m]                                             | 0.27             |
| Static Moment Ratings-Ma [lb-in]                                            | 2430             |
| Static Moment Ratings-Wil [NV-m]                                            | 0.27             |
| Static Moment Ratings-Mb [lb-in]                                            | 2430             |
| Static Moment Ratings-Mo [kN-m]                                             | 0.44             |
| Static Moment Ratings-Mc [lb-in]                                            | 3906             |
| (Runner Block)Weight                                                        |                  |
| Weight-Block [kg]                                                           | 0.54             |
| (Runner Block)Grease Fitting                                                | U.U <del>T</del> |
| Grease Fitting Part Number                                                  | B-M6F            |
| Grease ritting Fait Number                                                  | D-IAIOL.         |