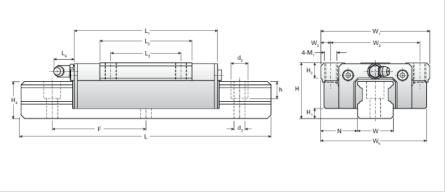

## **NH25TA Assembly**

Call 800-321-7800 or visit us online at www.nookindustries.com to configure and order your NH25TA Assembly today!

| Dimensions H [mm] H1 [mm]                                             | 36       |
|-----------------------------------------------------------------------|----------|
| H1 [mm]                                                               |          |
| H1 [mm]                                                               |          |
|                                                                       | 6.5      |
| N [mm]                                                                | 23.5     |
| Metric Profile Rail                                                   |          |
| (Rail)Details                                                         |          |
| Size [mm]                                                             | 25       |
| Type                                                                  | Standard |
| (Rail)Dimensions                                                      |          |
| d2 [mm]                                                               | 11       |
| d3 [mm]                                                               | 7        |
| h [mm]                                                                | <br>11   |
| H4 [mm]                                                               | 24       |
| F [mm]                                                                | 60       |
| W [mm]                                                                | 23       |
| Maximum Length [mm]                                                   | 4000     |
| (Rail)Weight                                                          | 4000     |
| Weights-Rail [kg/m]                                                   | 3.2      |
| Metric Runner Block, Heavy Load, High Speed, 4 Tapped Holes On Flange | J.Z      |
| (Runner Block)Details                                                 |          |
| Size [mm]                                                             | 25       |
| (Runner Block)Dimensions                                              | 20       |
|                                                                       | 97       |
| L1 [mm]<br>L2 [mm]                                                    | 59       |
|                                                                       | **       |
| L3 [mm]                                                               | 45<br>12 |
| L4 [mm]                                                               |          |
| M1 x l                                                                | M8X12    |
| H3 [mm]                                                               | 10       |
| W1 [mm]                                                               | 70       |
| W2 [mm]                                                               | 57       |
| W3 [mm]                                                               | 6.5      |
| W5 [mm]                                                               | 66       |
| (Runner Block)Forces and Torques                                      | 22.22    |
| Basic Load Ratings C [kN]                                             | 20.00    |
| Basic Load Ratings C [lbf]                                            | 4496     |
| Basic Load Ratings C0 [kN]                                            | 34.41    |
| Basic Load Ratings C0 [lbf]                                           | 7736     |
| Static Moment Ratings-Ma [kN-m]                                       | 0.27     |
| Static Moment Ratings-Ma [lb-in]                                      | 2430     |
| Static Moment Ratings-Mb [kN-m]                                       | 0.27     |
| Static Moment Ratings-Mb [lb-in]                                      | 2430     |
| Static Moment Ratings-Mc [kN-m]                                       | 0.44     |
| Static Moment Ratings-Mc [lb-in]                                      | 3906     |
| (Runner Block)Weight                                                  |          |
| Weight-Block [kg]                                                     | 0.6      |
| (Runner Block)Grease Fitting                                          |          |
| Grease Fitting Part Number                                            | B-M6F    |