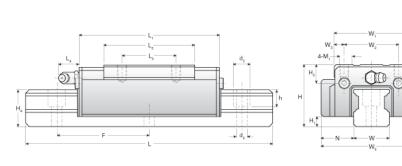

## NH15TR Assembly

Call 800-321-7800 or visit us online at www.nookindustries.com to configure and order your NH15TR Assembly today!

| Dimensions                                                                  |          |
|-----------------------------------------------------------------------------|----------|
| H [mm]                                                                      | 28       |
| H1 [mm]                                                                     | 4.6      |
| N [mm]                                                                      | 9.5      |
| Metric Profile Rail                                                         | 0.0      |
| (Rail)Details                                                               |          |
| Size [mm]                                                                   | 15       |
| Туре                                                                        | Standard |
| (Rail)Dimensions                                                            | Standard |
| d2 [mm]                                                                     | 7.5      |
| d3 [mm]                                                                     | 4.5      |
| h [mm]                                                                      | 7        |
| H4 [mm]                                                                     | 17       |
| F [mm]                                                                      | 60       |
| W [mm]                                                                      | 15       |
|                                                                             | 3000     |
| Maximum Length [mm]                                                         | 3000     |
| (Rail)Weight                                                                | 4 7      |
| Weights-Rail [kg/m]                                                         | 1.7      |
| Metric Runner Block, Heavy Load, High Speed, 4 Tapped Holes On Runner Block |          |
| (Runner Block)Details                                                       | 45       |
| Size [mm]                                                                   | 15       |
| (Runner Block)Dimensions                                                    |          |
| H3 [mm]                                                                     | 6        |
| L1 [mm]                                                                     | 71       |
| L2 [mm]                                                                     | 41       |
| L3 [mm]                                                                     | 26       |
| L4 [mm]                                                                     | 3        |
| M1 x l                                                                      | M4X5     |
| W1 [mm]                                                                     | 34       |
| W2 [mm]                                                                     | 26       |
| W3 [mm]                                                                     | 4        |
| W5 [mm]                                                                     | 48       |
| (Runner Block)Forces and Torques                                            |          |
| Basic Load Ratings C [kN]                                                   | 8.43     |
| Basic Load Ratings C [lbf]                                                  | 1895     |
| Basic Load Ratings C0 [kN]                                                  | 13.53    |
| Basic Load Ratings C0 [lbf]                                                 | 3041     |
| Static Moment Ratings-Ma [kN-m]                                             | 0.07     |
| Static Moment Ratings-Ma [lb-in]                                            | 608      |
| Static Moment Ratings-Mb [kN-m]                                             | 0.07     |
| Static Moment Ratings-Mb [lb-in]                                            | 608      |
| Static Moment Ratings-Mc [kN-m]                                             | 0.13     |
| Static Moment Ratings-Mc [lb-in]                                            | 1128     |
| (Runner Block)Weight                                                        |          |
| Weight-Block [kg]                                                           | 0.19     |
| (Runner Block)Grease Fitting                                                |          |
| Grease Fitting Part Number                                                  | PB1021B  |
|                                                                             |          |