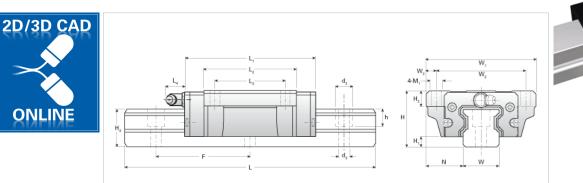

## **NH15EB Assembly**

Call 800-321-7800 or visit us online at www.nookindustries.com to configure and order your NH15EB Assembly today!

| Dimensions                                                                             |                                       |
|----------------------------------------------------------------------------------------|---------------------------------------|
| H [mm]                                                                                 | 24                                    |
| H1 [mm]                                                                                | 4.6                                   |
| N [mm]                                                                                 | 16.0                                  |
| Metric Profile Rail                                                                    | 10.0                                  |
| (Rail)Details                                                                          |                                       |
| Size [mm]                                                                              | 15                                    |
| Туре                                                                                   | Standard                              |
| (Rail)Dimensions                                                                       | Standard                              |
| d2 [mm]                                                                                | 7.5                                   |
| d3 [mm]                                                                                | 4.5                                   |
|                                                                                        | 7                                     |
| h [mm]<br>H4 [mm]                                                                      | 17                                    |
|                                                                                        |                                       |
| F [mm]                                                                                 | 60                                    |
| W [mm]                                                                                 | 15                                    |
| Maximum Length [mm]                                                                    | 3000                                  |
| (Rail)Weight                                                                           | · · · · · · · · · · · · · · · · · · · |
| Weights-Rail [kg/m]                                                                    | 1.7                                   |
| Metric Runner Block, Heavy Load, Flange Type, 4 Through Holes<br>(Runner Block)Details |                                       |
| Size [mm]                                                                              | 15                                    |
| (Runner Block)Dimensions                                                               |                                       |
| L1 [mm]                                                                                | 58.5                                  |
| L2 [mm]                                                                                | 38.5                                  |
| L3 [mm]                                                                                | 30                                    |
| L4 [mm]                                                                                | 0                                     |
| H3 [mm]                                                                                | 7                                     |
| M1 [mm]                                                                                | 4.5                                   |
| W1 [mm]                                                                                | 47                                    |
| W2 [mm]                                                                                | 38                                    |
| W3 [mm]                                                                                | 4.5                                   |
| D1 [mm]                                                                                | 4.5                                   |
| (Runner Block)Forces and Torques                                                       | 4.5                                   |
| Basic Load Ratings C [kN]                                                              | 8.43                                  |
| Basic Load Ratings C [Nf]                                                              | 1895                                  |
| Basic Load Ratings C [Ib]<br>Basic Load Ratings C0 [kN]                                | 13.53                                 |
| Basic Load Ratings C0 [kh]<br>Basic Load Ratings C0 [lbf]                              | 3041                                  |
| Dasic Load Ralings C0 [ID]                                                             |                                       |
| Static Moment Ratings-Ma [kN-m]                                                        | 0.07                                  |
| Static Moment Ratings-Ma [lb-in]                                                       | 608                                   |
| Static Moment Ratings-Mb [kN-m]                                                        | 0.07                                  |
| Static Moment Ratings-Mb [Ib-in]                                                       | 608                                   |
| Static Moment Ratings-Mc [kN-m]                                                        | 0.13                                  |
| Static Moment Ratings-Mc [lb-in]                                                       | 1128                                  |
| (Runner Block)Weight                                                                   |                                       |
| Weight-Block [kg]                                                                      | 0.19                                  |
| (Runner Block)Grease Fitting                                                           |                                       |
| Grease Fitting Part Number                                                             | NAS516-1A                             |