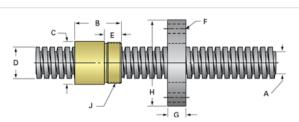

## PowerAC Trapezoidal Assembly 903 RS w/Bronze Nut

Call 800-321-7800 or visit us online at www.nookindustries.com to configure and order your PowerAC Trapezoidal Assembly 903 RS w/Bronze Nut

| OINFIINE                                                                |                      |
|-------------------------------------------------------------------------|----------------------|
| Trapezoidal Lead Screw                                                  |                      |
| (Screw)Product Info                                                     |                      |
| Screw Code                                                              | 903 RS               |
| Screw Material                                                          | 300 Series Stainless |
| Thread Direction                                                        | RH                   |
| (Screw)Details                                                          |                      |
| Diameter                                                                | 20                   |
| Lead                                                                    | 4                    |
| Starts                                                                  | 1                    |
| Pitch [mm]                                                              | 4                    |
| Lead Accuracy +/- [μm/25mm]                                             | 6.25                 |
| Thread Code                                                             | 903                  |
| End Code for Types 1,2,3,5 [* Journals may show tracings of the thread] | 12                   |
| End Code for Type 4 [* Journals may show tracings of the thread]        | 8                    |
| (Screw)Dimensions                                                       | 0                    |
| A - Root Diameter Mmmimum [mm]                                          | 14.90                |
| D - Nominal Rod Diameter                                                | 20                   |
| (Screw)Part Numbers                                                     | 20                   |
| 1800 mm Part Number                                                     | 55903                |
| 3600 mm Part Number                                                     | 56903                |
| 900 mm Part Number                                                      | 54903                |
| (Screw)Weight                                                           | 04900                |
| Weight Per Meter [kg]                                                   | 2                    |
| Trapezoidal Lead Nut                                                    | 2                    |
| (Nut)Product Info                                                       |                      |
| Part Number                                                             | 20903                |
| Thread Direction                                                        | RH                   |
|                                                                         |                      |
| Type                                                                    | Bronze               |
| (Nut)Details<br>Diameter                                                | 20                   |
|                                                                         |                      |
| Lead [mm]                                                               | 4                    |
| Starts                                                                  | 1                    |
| Pitch [mm]                                                              | 4                    |
| Lash (Maximum Axial in) [mm]                                            | 0.24                 |
| Nominal Rod Diameter                                                    | 20                   |
| Thread Code                                                             | 903                  |
| (Nut)Dimensions                                                         | 00.0                 |
| B [mm]                                                                  | 32.0                 |
| <u>C [mm]</u>                                                           | 34.0                 |
| E [mm]                                                                  | 13.00                |
| F (n) Dia. [mm]                                                         | (4) 7.00             |
| F BCD [mm]                                                              | 60.00                |
| G [mm]                                                                  | 14.0                 |
| H [mm]                                                                  | 75.0                 |
| J [mm]                                                                  | M30x1.5              |
| (Nut)Forces and Torques                                                 |                      |
| Torque to Raise 1 kN [Nm]                                               | 1.818                |
| (Nut)Flange Part Numbers                                                |                      |
| Flange Part Number                                                      | 72003                |
| (Nut)Weight                                                             |                      |
| Flange Weight [kg]                                                      | 0.39                 |
| Nut Weight [g]                                                          | 173                  |
| (Nut)Performance Specifications                                         |                      |
| Efficiency [%]                                                          | 35                   |
| Lead Accuracy +/- [μm/25mm]                                             | 6.25                 |
| Dynamic Load Capacity [N]                                               | 13790                |
|                                                                         | 13790                |