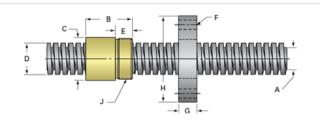

## PowerAC 1 1/8"-5 RA w/Plastic Nut

Call 800-321-7800 or visit us online at www.nookindustries.com to configure and order your PowerAC 1 1/8"-5 RA w/Plastic Nut today!

| 115-RA       |
|--------------|
| RH           |
| 4140 Series  |
| 4140 Series  |
| 0.000        |
| 0.200        |
| 1            |
| 0.200        |
| 5            |
| 5            |
| 115          |
| 2C           |
| 20           |
| 12           |
|              |
| 0.875        |
| 1.125        |
|              |
| 11115        |
| 12115        |
| 13115        |
|              |
|              |
| 0.0003       |
|              |
| 2.80         |
|              |
|              |
| 30115        |
| RH           |
| Plastic      |
|              |
| 0.200        |
| 1            |
| 0.200        |
| 5            |
| 0.010        |
| 1.125        |
| 5            |
| 115          |
| 2C           |
| 20           |
| 1.50         |
| 2.13         |
|              |
| 0.50         |
| (4) .397     |
| 3.440        |
| 0.83         |
| 4.20         |
| 1.967-18     |
|              |
| 0.085        |
|              |
| 73420        |
| FLG7572      |
|              |
| 2.40         |
| 3.19         |
| 3.19<br>0.18 |
|              |